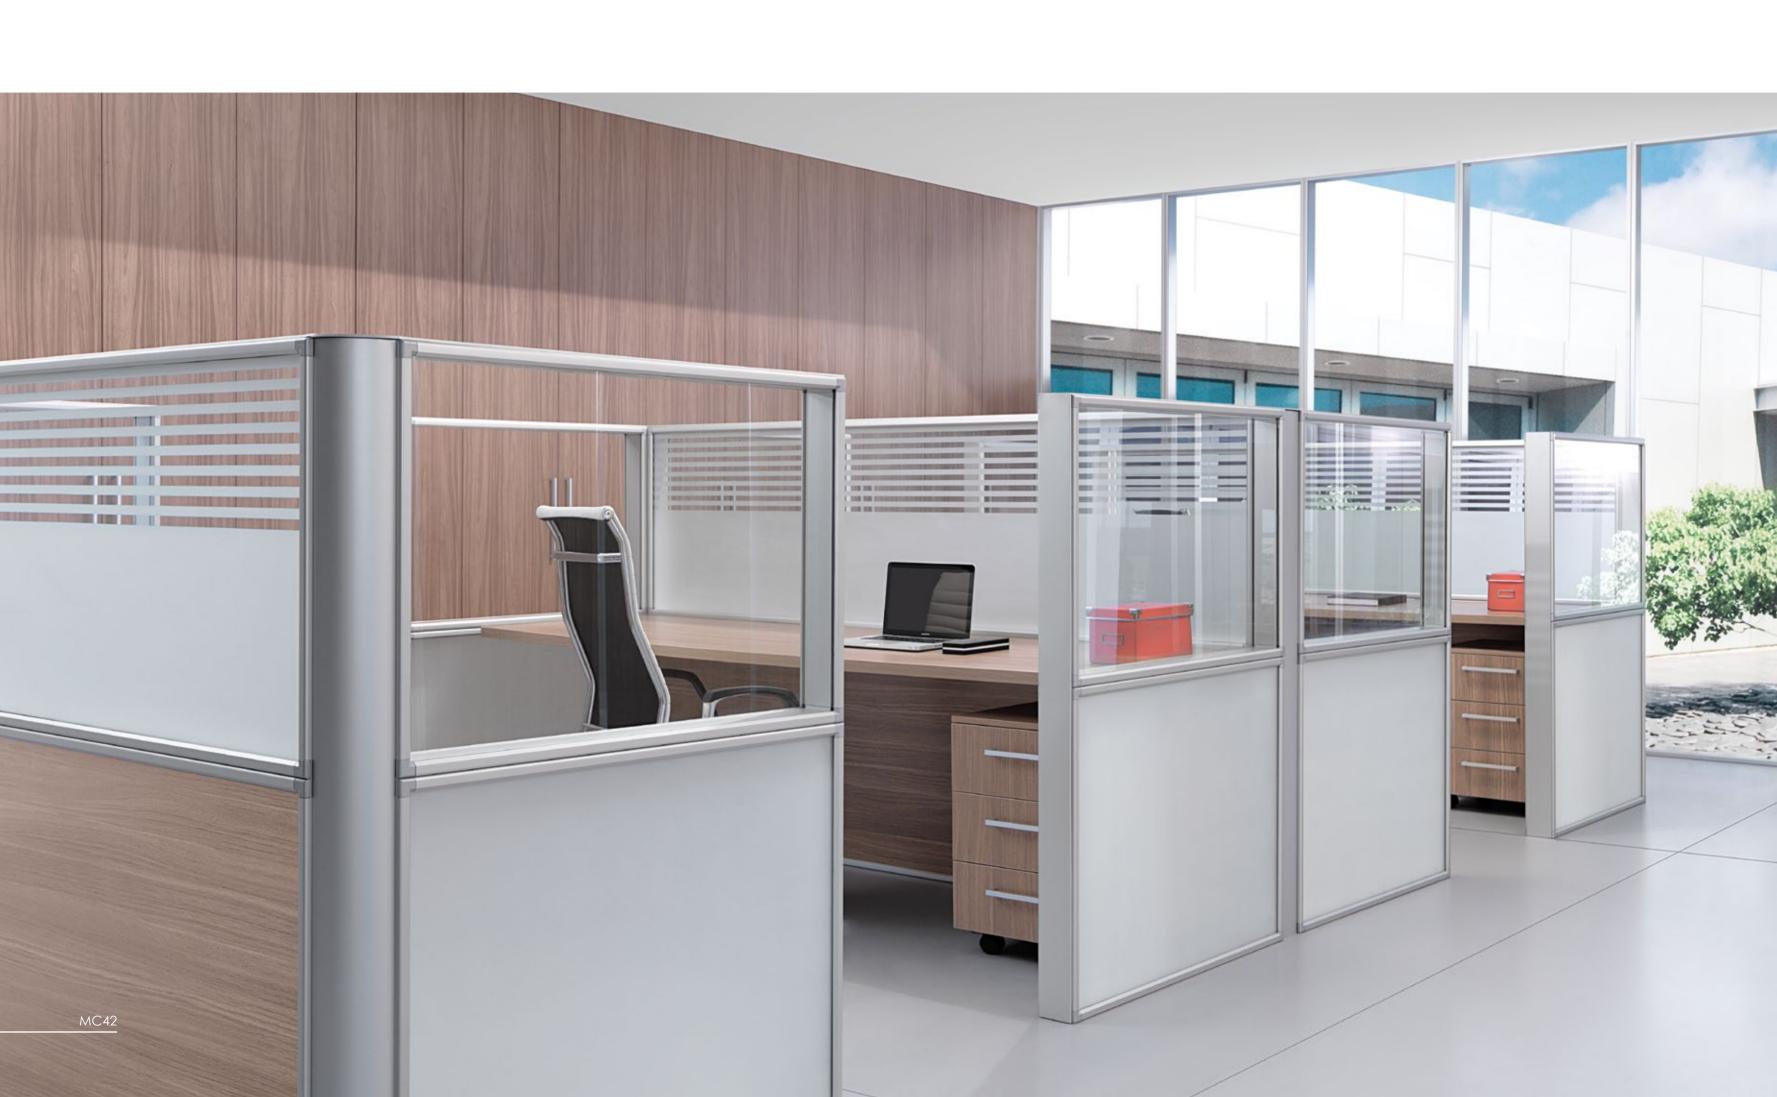

ما نشــان می دهد؛ spirit of a company; Farazin Partitioning system divides and personalizes any kind of interior space provided by elegant and minimal design that would be enjoyed with simple pleasure.

FF22















Workers today are collaborative, mobile and constantly shifting between focused and group work. Farazin partitioning systems can help you create spaces that support these dynamic work styles, encourage sharing of information, and offer convenient access to power, data and technology.

امـروزه کارمنـدان در تعامـل و حرکـت مداوم میـان کار فردی و گروهی هسـتند؛ سیسـتم پارتیشـن بندی فر آذین به شـما در ایجاد فضاهایی یاری می دهد که این گونـه شـیوه های داینامیک کاری و اشـتر اک اطلاعات را حمایـت و تقویت می کند و دسترسی مطمئن به انرژی، اطلاعات و فن آوری را در اختیار قرار می دهند.



White سفيد Platir پلاتین

White Glass شیشہ سفید Opaque Glass شیشہ مات Dark Oak بلوطی تیرہ

Light Oak بلوطی روشن

Designed Glass شیشہ با طرح خاص Striped Glass شیشہ راہ راہ

Walnut گردویی Wenge ونگہ

White Oak بلوطی سفید

Mahogany ماھون





















































MC42



MB42



1F40



AD43



TB82



80

TD83



## Overview: Partitioning System

| Frame                                     |          |
|-------------------------------------------|----------|
| Iuminum made from high quality raw n      |          |
| Layers                                    |          |
|                                           |          |
| Glass: Tempered, sealed with silicon tape |          |
| Features                                  |          |
|