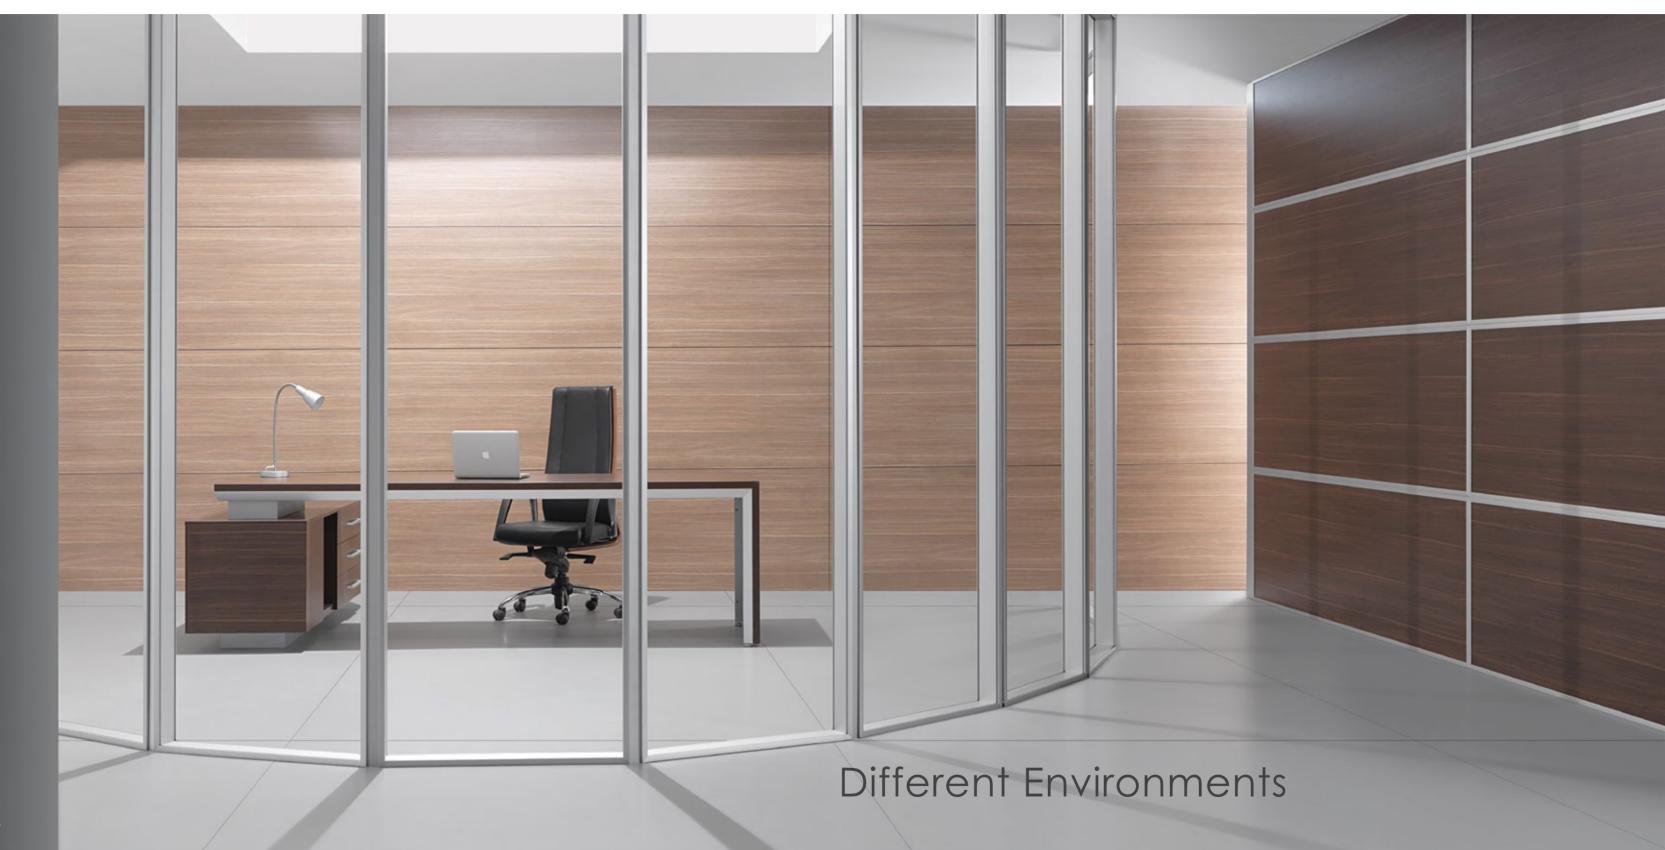

FF22

Workers today are collaborative, mobile and constantly shifting between focused and group work. Farazin partitioning systems can help you create spaces that support these dynamic work styles, encourage sharing of information, and offer convenient access to power, data and technology.

امـروزه کارمنـدان در تعامـل و حرکـت مداوم میـان کار فردی و گروهی هسـتند؛ سیسـتم پارتیشـن بندی فر آذین به شـما در ایجاد فضاهایی یاری می دهد که این گونـه شـیوه های داینامیک کاری و اشـتر اک اطلاعات را حمایـت و تقویت می کند و دسترسی مطمئن به انرژی، اطلاعات و فن آوری را در اختیار قرار می دهند.