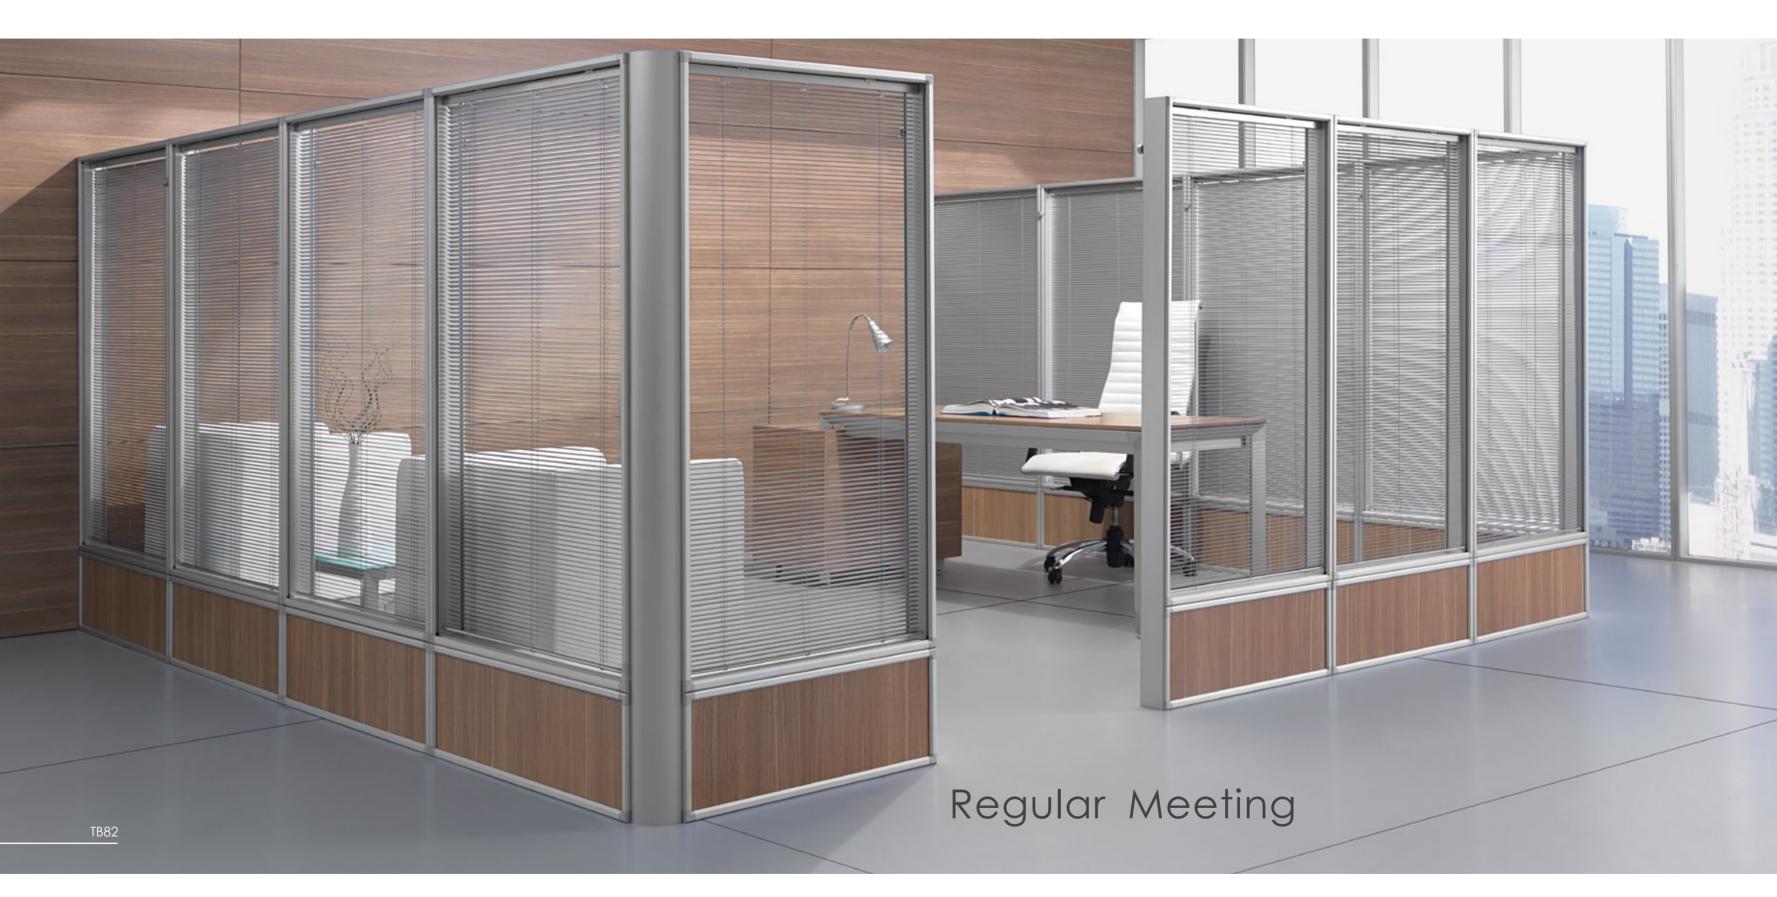

FF22

Workers today are collaborative, mobile and constantly shifting between focused and group work. Farazin partitioning systems can help you create spaces that support these dynamic work styles, encourage sharing of information, and offer convenient access to power, data and technology.

امـروزه کارمنـدان در تعامـل و حرکـت مداوم میـان کار فردی و گروهی هسـتند؛ سیسـتم پارتیشـن بندی فر آذین به شـما در ایجاد فضاهایی یاری می دهد که این گونـه شـیوه های داینامیک کاری و اشـتر اک اطلاعات را حمایـت و تقویت می کند و دسترسی مطمئن به انرژی، اطلاعات و فن آوری را در اختیار قرار می دهند.

Mahogany ماھون

MC42

MB42

1F40

AD43

TB82

80

TD83