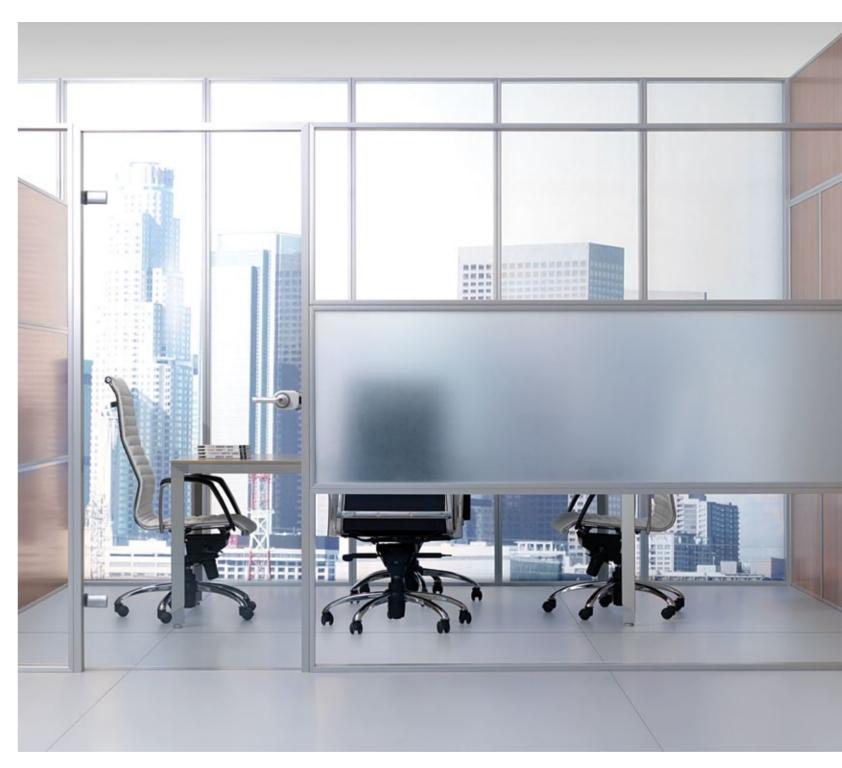

FF22

Workers today are collaborative, mobile and constantly shifting between focused and group work. Farazin partitioning systems can help you create spaces that support these dynamic work styles, encourage sharing of information, and offer convenient access to power, data and technology.

امـروزه کارمنـدان در تعامـل و حرکـت مداوم میـان کار فردی و گروهی هسـتند؛ سیسـتم پارتیشـن بندی فر آذین به شـما در ایجاد فضاهایی یاری می دهد که این گونـه شـیوه های داینامیک کاری و اشـتر اک اطلاعات را حمایـت و تقویت می کند و دسترسی مطمئن به انرژی، اطلاعات و فن آوری را در اختیار قرار می دهند.