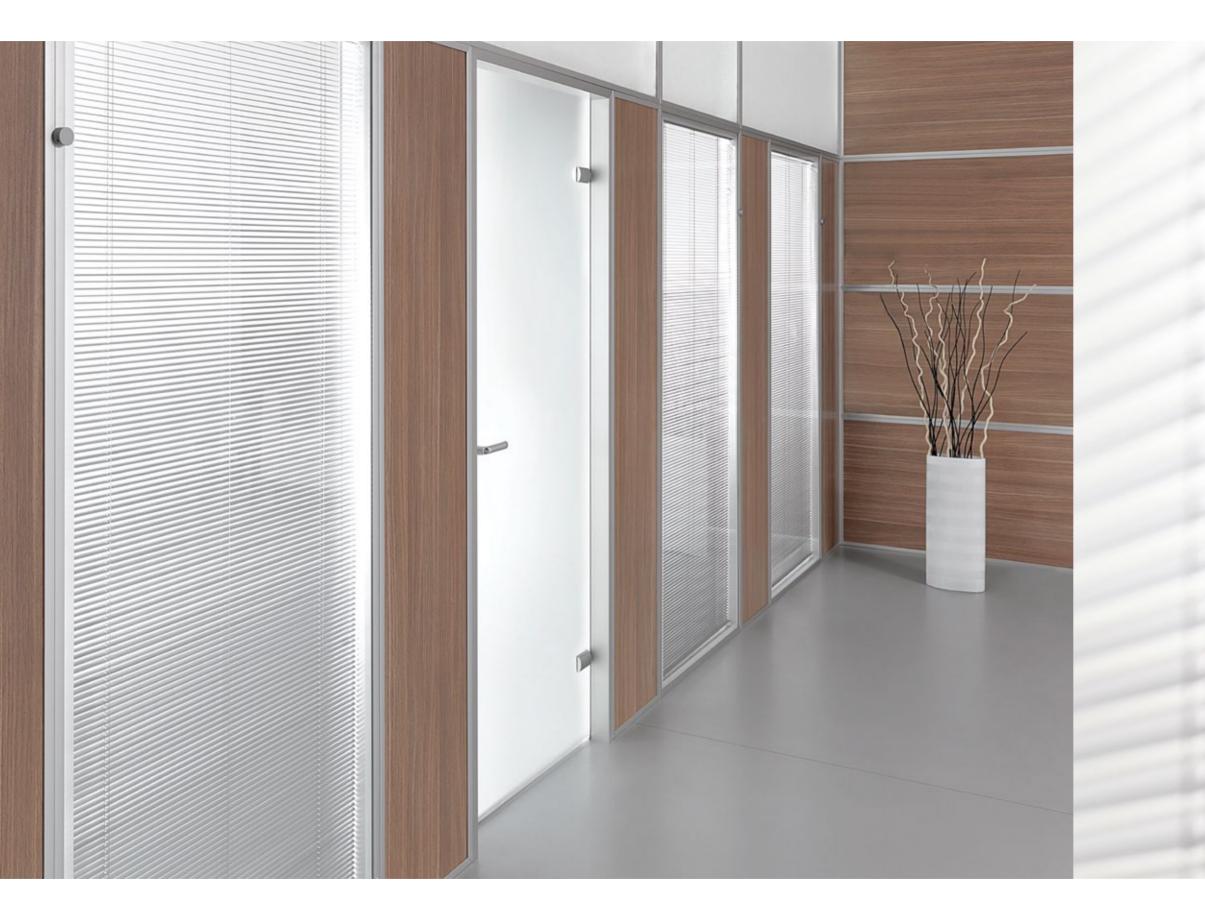

## Overview: Partitioning System

| Frame                                     |          |
|-------------------------------------------|----------|
| Iuminum made from high quality raw n      |          |
| Layers                                    |          |
|                                           |          |
| Glass: Tempered, sealed with silicon tape |          |
| Features                                  |          |
|                                           |          |
| Duct                                      |          |
| able connector                            |          |
|                                           |          |
| Glass design                              | Glass so |
| Doors                                     |          |
| Glass                                     |          |
| Vooden                                    |          |
| lardware                                  |          |
|                                           |          |

TH83

MW4

مشخصات کلی: سیستم یارتیشن بندی

| فريم                                                                                                   |                                                                       |  |
|--------------------------------------------------------------------------------------------------------|-----------------------------------------------------------------------|--|
| آلومینیوم تهیه شده از با کیفیت ترین مواد اولیه و تولید شده با فرآیند اکستروژن و آبکاری آنادایز نقره ای |                                                                       |  |
| جداره ها                                                                                               |                                                                       |  |
| چوب: ام.دی.اف با لمینیت طرح دار                                                                        |                                                                       |  |
|                                                                                                        |                                                                       |  |
| ویژگی ها                                                                                               |                                                                       |  |
| پرده کرکره                                                                                             | نصب در فریم های دوجداره، ضخامت های 16mm, 25mm, 50 mm تنظیم با مکانیزم |  |
| فریم های داکت                                                                                          | ویژه فریم های دوجداره در مسیر های عمودی یا افقی به همراه درب بازشو    |  |
| اتصال صفحه میز                                                                                         |                                                                       |  |
| فریم های گیشه ای                                                                                       | قابل اجرا در تیپ های: CU44, CU32, CU38, CU34                          |  |
|                                                                                                        | اجرای سندبلاست شیشه جهت ایجاد طرح های گرافیکی و لوگو                  |  |
| درب ها                                                                                                 |                                                                       |  |
|                                                                                                        |                                                                       |  |
|                                                                                                        |                                                                       |  |
| يراق آلات                                                                                              |                                                                       |  |

anufactured with extrusion process, Anodized coating

ouble layered frames, Thickness 16 mm, 25mm, 50 mm. Volume adjustment mechanism

or double layered vertical or horizontal trames with opening doc

e in types: LU02, MD43, TD83, HD13, FD24, CU44, CU32, CU38, CU34

e in types: CU44, CU32, CU38, CU3

blasting process for creating graphic designs and logos

kness, Tempered glass with diamond edges

kness, melamine-faced

ade by HOPPE AG. (Switzerland), Door hinges made by MERRONI (Italy