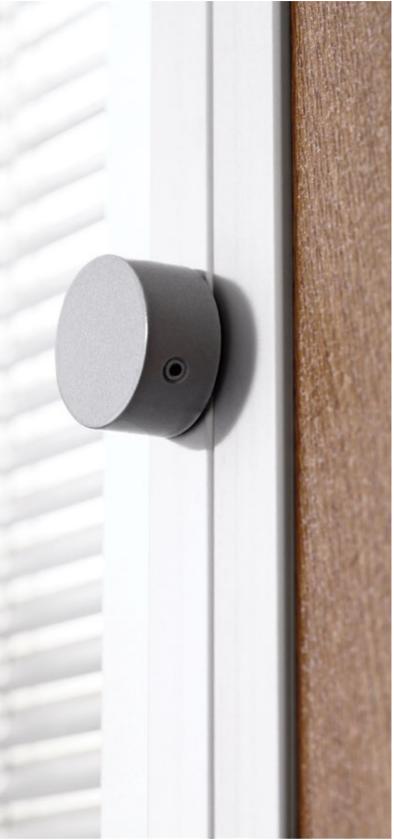

## Overview: Partitioning System

| Frame                                     |          |
|-------------------------------------------|----------|
| Iuminum made from high quality raw n      |          |
| Layers                                    |          |
|                                           |          |
| Glass: Tempered, sealed with silicon tape |          |
| Features                                  |          |
|                                           |          |
| Duct                                      |          |
| able connector                            |          |
|                                           |          |
| Glass design                              | Glass so |
| Doors                                     |          |
| Glass                                     |          |
| Vooden                                    |          |
| lardware                                  |          |
|                                           |          |

TH83

MW4

مشخصات کلی: سیستم یارتیشن بندی

| فريم                                                                                                   |                                                                       |  |
|--------------------------------------------------------------------------------------------------------|-----------------------------------------------------------------------|--|
| آلومینیوم تهیه شده از با کیفیت ترین مواد اولیه و تولید شده با فرآیند اکستروژن و آبکاری آنادایز نقره ای |                                                                       |  |
| جداره ها                                                                                               |                                                                       |  |
| چوب: ام.دی.اف با لمینیت طرح دار                                                                        |                                                                       |  |
|                                                                                                        |                                                                       |  |
| ویژگی ها                                                                                               |                                                                       |  |
| پرده کرکره                                                                                             | نصب در فریم های دوجداره، ضخامت های 16mm, 25mm, 50 mm تنظیم با مکانیزم |  |
| فریم های داکت                                                                                          | ویژه فریم های دوجداره در مسیر های عمودی یا افقی به همراه درب بازشو    |  |
| اتصال صفحه میز                                                                                         |                                                                       |  |
| فریم های گیشه ای                                                                                       | قابل اجرا در تیپ های: CU44, CU32, CU38, CU34                          |  |
|                                                                                                        | اجرای سندبلاست شیشه جهت ایجاد طرح های گرافیکی و لوگو                  |  |
| درب ها                                                                                                 |                                                                       |  |
|                                                                                                        |                                                                       |  |
|                                                                                                        |                                                                       |  |
| يراق آلات                                                                                              |                                                                       |  |

anufactured with extrusion process, Anodized coating

ouble layered frames, Thickness 16 mm, 25mm, 50 mm. Volume adjustment mechanism

or double layered vertical or horizontal trames with opening doc

e in types: LU02, MD43, TD83, HD13, FD24, CU44, CU32, CU38, CU34

e in types: CU44, CU32, CU38, CU3

blasting process for creating graphic designs and logos

kness, Tempered glass with diamond edges

kness, melamine-faced

ade by HOPPE AG. (Switzerland), Door hinges made by MERRONI (Italy