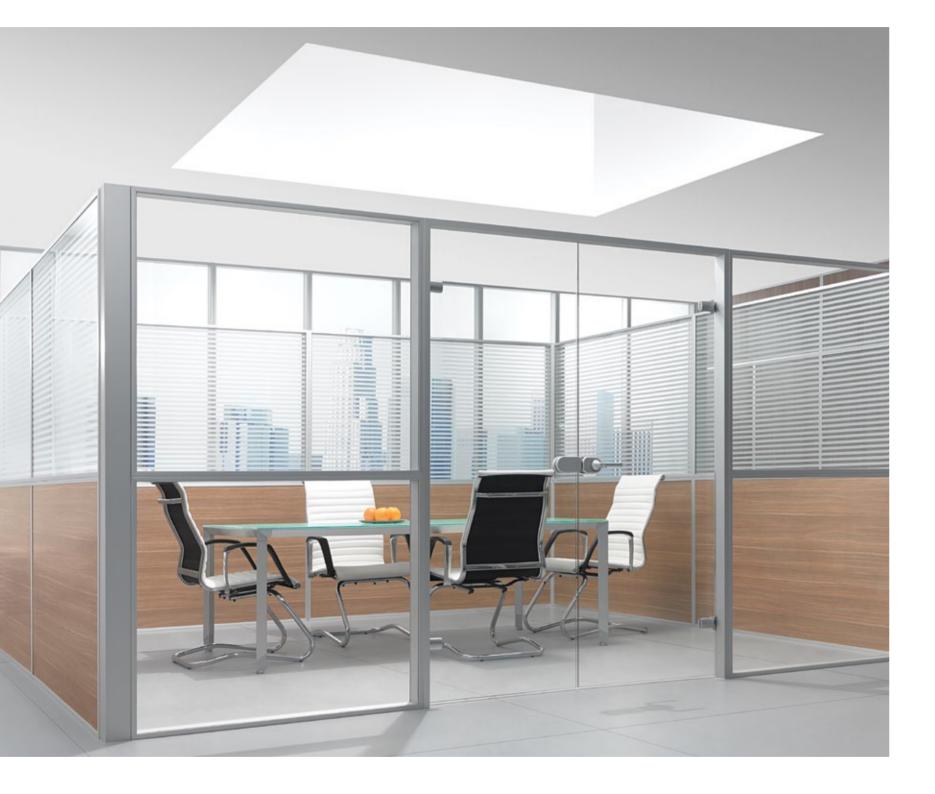

ایــن نمـا، نمونه دیگری اســت که هویت مجموعــه فر آذین را به ما نشــان می دهد؛ spirit of a company; Farazin Partitioning system divides and personalizes any kind of interior space provided by elegant and minimal design that would be enjoyed with simple pleasure.

FF22

Workers today are collaborative, mobile and constantly shifting between focused and group work. Farazin partitioning systems can help you create spaces that support these dynamic work styles, encourage sharing of information, and offer convenient access to power, data and technology.

امـروزه کارمنـدان در تعامـل و حرکـت مداوم میـان کار فردی و گروهی هسـتند؛ سیسـتم پارتیشـن بندی فر آذین به شـما در ایجاد فضاهایی یاری می دهد که این گونـه شـیوه های داینامیک کاری و اشـتر اک اطلاعات را حمایـت و تقویت می کند و دسترسی مطمئن به انرژی، اطلاعات و فن آوری را در اختیار قرار می دهند.