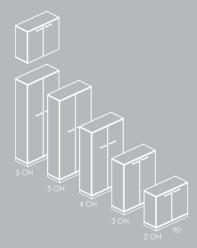

### Overview: Cupboards, Shelves, Drawers and Bucks

| Carcase    |                                         |
|------------|-----------------------------------------|
|            |                                         |
| Doors      |                                         |
|            |                                         |
| Base       |                                         |
|            |                                         |
| Foot       |                                         |
| Structure  | Aluminum frame structure, 200 mm height |
| Dimensions |                                         |
|            |                                         |
|            |                                         |
|            |                                         |

### مشخصات کلی: قفسه ها، کمد ها و فایل ها

| بدنه     |  |
|----------|--|
|          |  |
| درب ها   |  |
|          |  |
| پایه ها  |  |
|          |  |
| بایه تکی |  |
|          |  |
| ابعاد    |  |
|          |  |
|          |  |
|          |  |