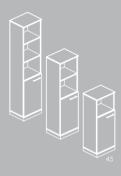

### Overview: Cupboards, Shelves, Drawers and Bucks

| Carcase    |                                         |
|------------|-----------------------------------------|
|            |                                         |
| Doors      |                                         |
|            |                                         |
| Base       |                                         |
|            |                                         |
| Foot       |                                         |
| Structure  | Aluminum frame structure, 200 mm height |
| Dimensions |                                         |
|            |                                         |
|            |                                         |
|            |                                         |

### مشخصات کلی: قفسه ها، کمد ها و فایل ها

| بدنه     |  |
|----------|--|
|          |  |
| درب ها   |  |
|          |  |
| پایه ها  |  |
|          |  |
| بایه تکی |  |
|          |  |
| ابعاد    |  |
|          |  |
|          |  |
|          |  |