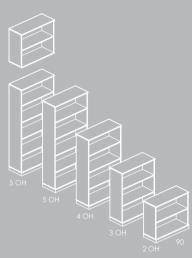

### Overview: Cupboards, Shelves, Drawers and Bucks

| Carcase    |                                         |
|------------|-----------------------------------------|
|            |                                         |
| Doors      |                                         |
|            |                                         |
| Base       |                                         |
|            |                                         |
| Foot       |                                         |
| Structure  | Aluminum frame structure, 200 mm height |
| Dimensions |                                         |
|            |                                         |
|            |                                         |
|            |                                         |

### مشخصات کلی: قفسه ها، کمد ها و فایل ها

| بدنه     |  |
|----------|--|
|          |  |
| درب ها   |  |
|          |  |
| پایه ها  |  |
|          |  |
| بایه تکی |  |
|          |  |
| ابعاد    |  |
|          |  |
|          |  |
|          |  |