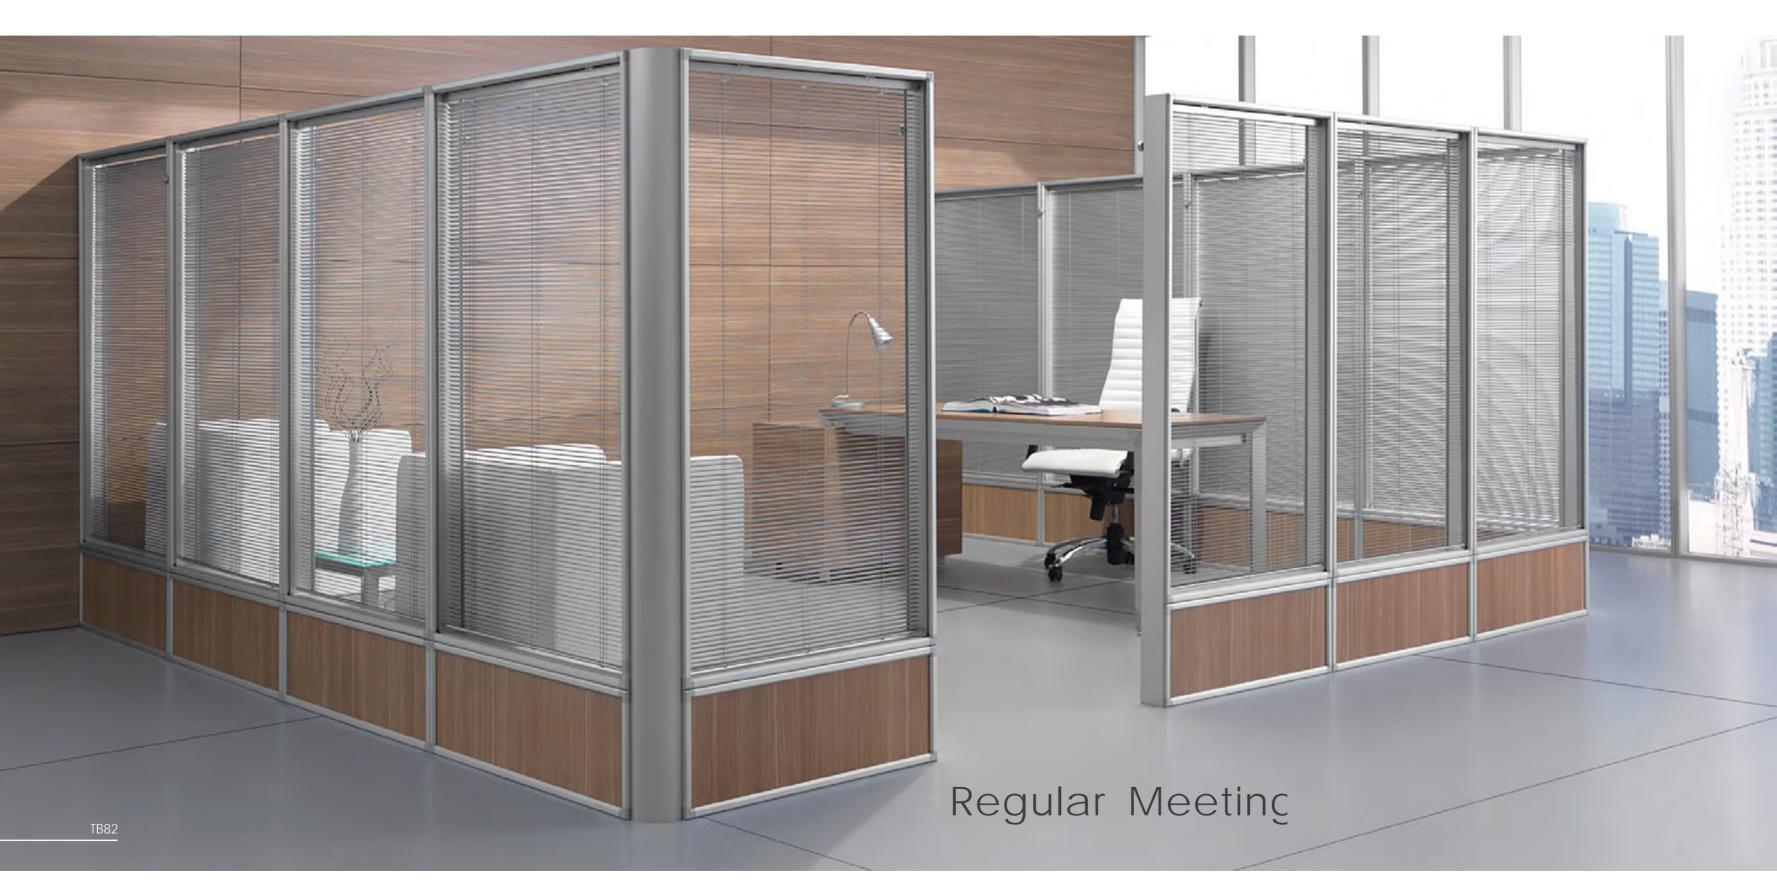

# Partitior پارتیشن

Here is another specimen that exhibits us the character and spirit of a company; Farazin Partitioning system divides and personalizes any kind of interior space provided by elegant and minimal design that would be enjoyed with simple pleasure.

ایــن نمـا، نمونه دیگری اســت که هویت مجموعــه فر آذین را به ما نشـان می دهد؛ سیســتم پارتیشــن بندی FLAT هر نوع فضای داخلی را با طر احی شکیل و مینیمال که موجب احساسـی سـاده و در عین حال لذت بخش می شود، تقسیم بندی می کند و هویت می بخشد.

Workers today are collaborative, mobile and constantly shifting between focused and group work. Farazin partitioning systems can help you create spaces that support these dynamic work styles, encourage sharing of information, and offer convenient access to power, data and technology.

امـروزه کارمنـدان در تعامـل و حرکـت مداوم میـان کار فردی و گروهی هسـتند؛ سیسـتم پارتیشـن بندی فر آذین به شـما در ایجاد فضاهایی یاری می دهد که این گونـه شـیوه های داینامیک کاری و اشـتر اک اطلاعات را حمایـت و تقویت می کند و دسترسی مطمئن به انرژی، اطلاعات و فن آوری را در اختیار قرار می دهند.