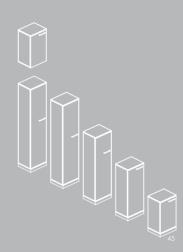

### Overview: Cupboards, Shelves, Drawers and Bucks

| Carcase    |                                         |
|------------|-----------------------------------------|
|            |                                         |
| Doors      |                                         |
|            |                                         |
| Base       |                                         |
|            |                                         |
| Foot       |                                         |
| Structure  | Aluminum frame structure, 200 mm height |
| Dimensions |                                         |
|            |                                         |
|            |                                         |
|            |                                         |

### مشخصات کلی: قفسه ها، کمد ها و فایل ها

| بدنه     |  |
|----------|--|
|          |  |
| درب ها   |  |
|          |  |
| پایه ها  |  |
|          |  |
| بایه تکی |  |
|          |  |
| ابعاد    |  |
|          |  |
|          |  |
|          |  |