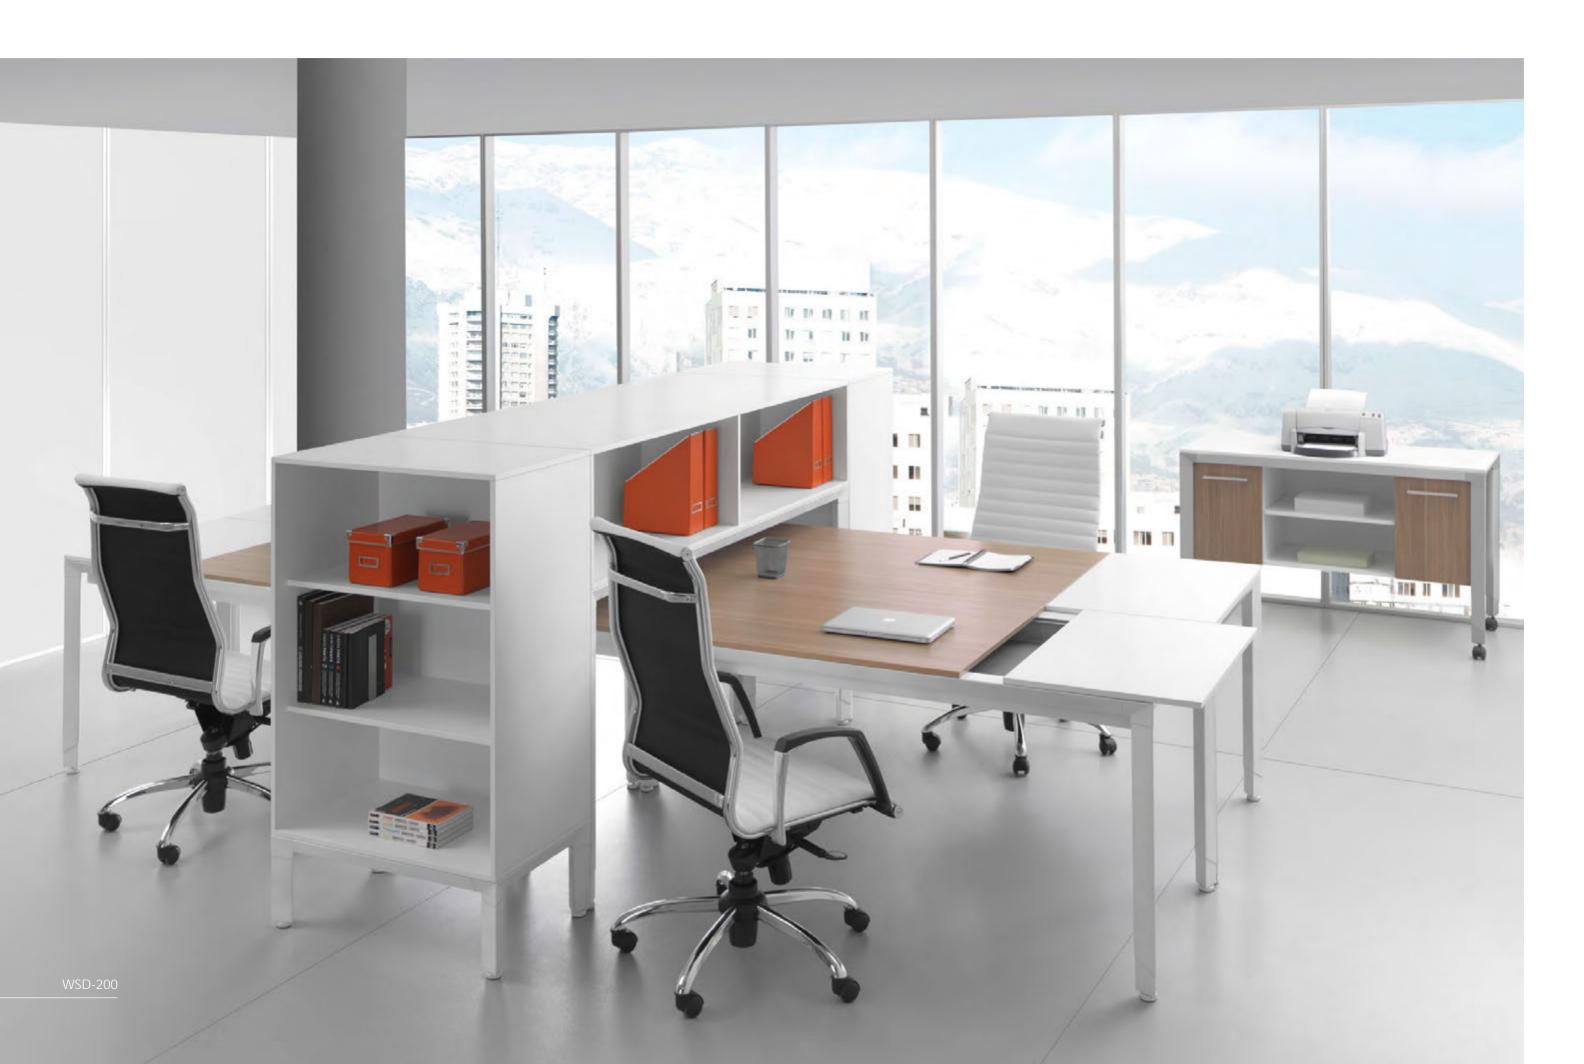

میز گروهی:

قفســه معلق جــدا کننــده / قابلیت الحاق صفحه میز متحرک

Suspended dividing shelf with Potential to join with a movable desktop

### Dimensions (cm):

چیدمان و ابعاد بر اســاس ســفارش میباشد. (طراحی آزاد)

Layout & sizes are based on demand. (Free design)

میز گروهی:

پنل جدا کننده دار ای قفسه معلق Dividing panel with suspended shelf

## Dimensions (cm):

چیدمان و ابعاد بر اســاس ســفارش میباشد. (طراحی آزاد) Layout & sizes are based on demand. (Free design) میز گروهی:

طراحــی آزاد در چیدمـان امکانـات، فایلها، کمد ها و محفظه ها Free design in decorating drawers, cupboards and containers