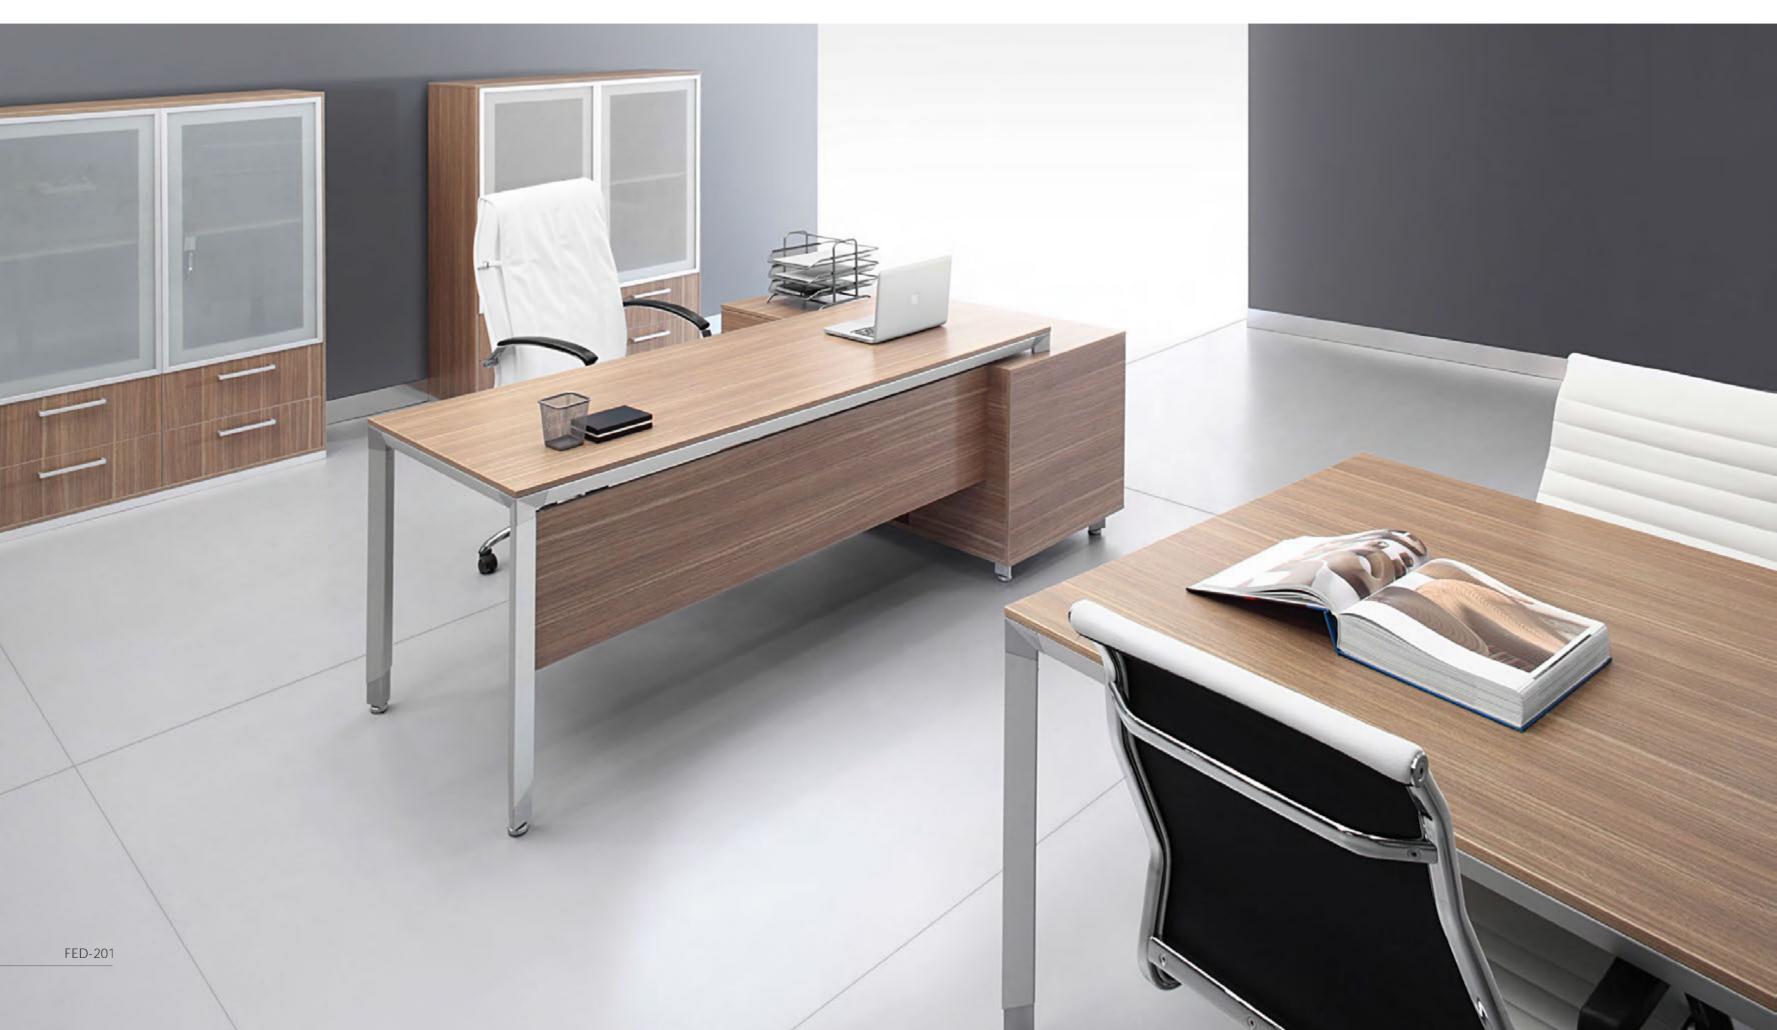

> Farazin executive desk series is a range designed for administrative environments that demand modern work spaces, and is set apart by its goal of aligning simple, minimalist shapes with noble finishes and the latest trends. In this scene, we see wood and laminated finishes for this segment, which are combined with anodized aluminum profiling to produce a balanced, high-quality contrast.

میزهای مدیریتی فرآذین بر ای محیط های اداری که فضاهای کاری مدرن را می طلبند، طر احی شــده اند و با کنار هم قر اردادن فرم های مینیمال همراه با اجرای بی نقص و مطابق با به روزترین سـلیقه از سـایر محصولات مشـابه متمایز می گردند. در این تصویـر می توانیم چـوب با اجر ای لمینیت را که با آلومینیوم آنودایز شــده، ترکیب یافته است را ببینیم که نمایی از یک تقابل متوازن و با کیفیت را به وجود می آورد.