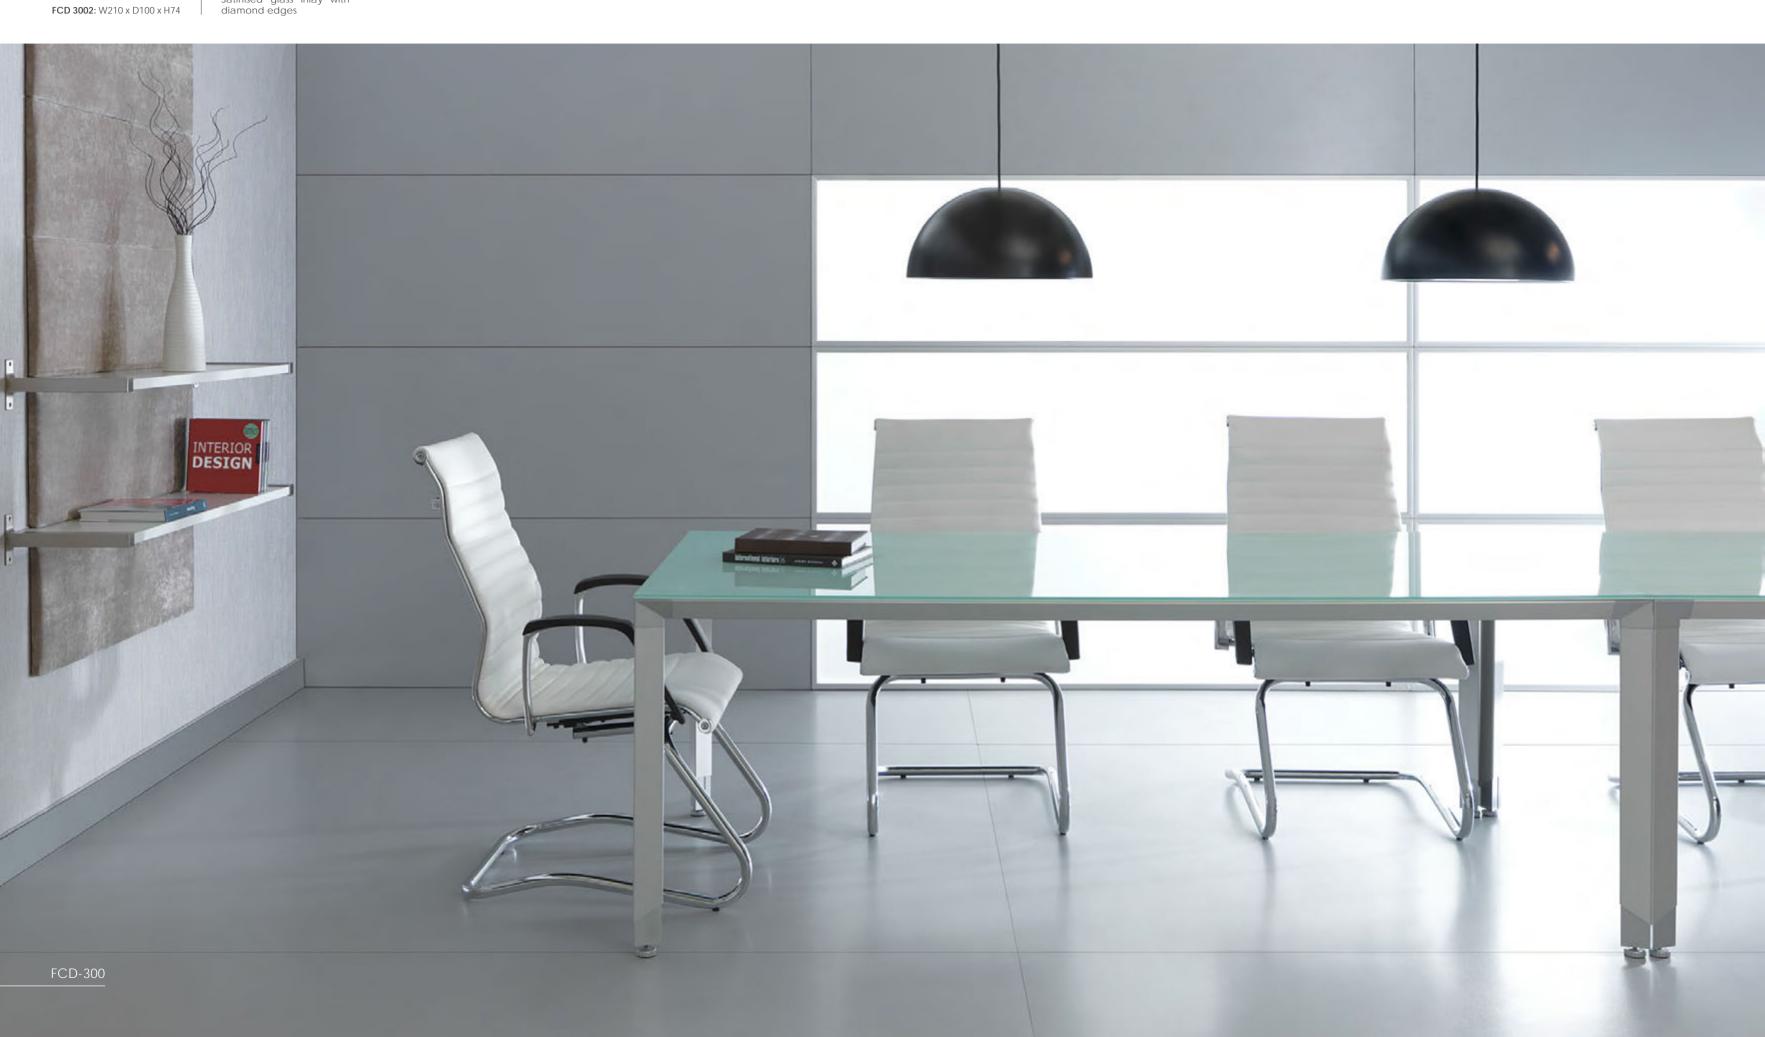

### Dimensions (cm):

FCD 2001: W220 x D130 x H74 FCD 2002: W280 x D130 x H74 FCD 2003: W360 x D130 x H74 میز جلسات: صفحه از جنس ام.دی.اف لمینیت دار یاشیشهرنگ سفید با لبه های دیاموند شده

Laminated M.D.F Desktop or satinised glass inlay with diamond edges

### Dimensions (cm):

FCD 4001: W90 x D90 x H74 FCD 4002: W120 x D120 x H74

Dimensions (cm): FCD 3001: W180 x D100 x H74 FCD 3002: W210 x D100 x H74 میز جلسات: صفحه از جنس شیشــه رنگ سفید با لبههای دیاموند شده Satinised glass inlay with diamond edges