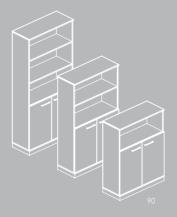

### Overview: Cupboards, Shelves, Drawers and Bucks

| Carcase    |                                         |
|------------|-----------------------------------------|
|            |                                         |
| Doors      |                                         |
|            |                                         |
| Base       |                                         |
|            |                                         |
| Foot       |                                         |
| Structure  | Aluminum frame structure, 200 mm height |
| Dimensions |                                         |
|            |                                         |
|            |                                         |
|            |                                         |

### مشخصات کلی: قفسه ها، کمد ها و فایل ها

| بدنه     |  |
|----------|--|
|          |  |
| درب ها   |  |
|          |  |
| پایه ها  |  |
|          |  |
| بایه تکی |  |
|          |  |
| ابعاد    |  |
|          |  |
|          |  |
|          |  |