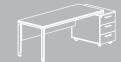

Dimensions (cm): FED 2011: W170 x D140 x H74 FED 2012: W190 x D140 x H74 FED 2013: W210 x D140 x H74

میز اداری: یر کری سـت متصل به میز؛ شامل فایل سه کشو و کمد طبقه دار / قابلیت الحاق مفحه میز متحرک Pedestal drawer unit; Three lockable drawers and cup-board

میز اداری:

قابلیت الحاق مىفحە میےز متحرک جهت قرار دادن وسایل و اســناد با امکان اســتفاده از خروجی های برق، تلفن و دیتا

Potential to join with a movable desktop to keep documents and stuff, with power, phone and data outlets.

### Dimensions (cm):

 FED 3001:
 W120 x D70 x H74

 FED 3002:
 W140 x D70 x H74

 FED 3003:
 W160 x D70 x H74

 FED 3004:
 W180 x D70 x H74

میز اداری:

ســت متصل به میز؛ شامل فایل سه کشو و کمد طبقه دار / قابلیت الحاق صفحه میز متحرک