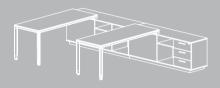

# Desk میز اداری

FMD-100

میز مدیریتی: ست مدیریت ش∟مل فایل سه کشو، کمد و محفظه طبقهدار

Pedestal drawer unit; Three lockable drawers, cupboard and container

Dimensions (cm):

FMD 1001: W180 x D85 x H74 FMD 1002: W210 x D85 x H74 Pedestal: W180 x D60 x H65

> Farazin executive desk series is a range designed for administrative environments that demand modern work spaces, and is set apart by its goal of aligning simple, minimalist shapes with noble finishes and the latest trends. In this scene, we see wood and laminated finishes for this segment, which are combined with anodized aluminum profiling to produce a balanced, high-quality contrast.

میزهای مدیریتی فرآذین بر ای محیط های اداری که فضاهای کاری مدرن را می طلبند، طر احی شــده اند و با کنار هم قر اردادن فرم های مینیمال همراه با اجرای بی نقص و مطابق با به روزترین سـلیقه از سـایر محصولات مشـابه متمایز می گردند. در این تصویـر می توانیم چـوب با اجر ای لمینیت را که با آلومینیوم آنودایز شــده، ترکیب یافته است را ببینیم که نمایی از یک تقابل متوازن و با کیفیت را به وجود می آورد.