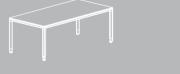

### میز جلسات:

صفحه پنج تکه به همراه شیار انتقال دهنده بـرق، تلفن و دیتــا با قابلیت جابجایی خروجی ها (قابلیت انتخابی)

Five pieces desktop with recess power and cable management track with movable outlets (Optional)

### Dimensions (cm):

FCD 1001: W180 x D130 x H74 FCD 1002 W240 x D130 x H74 FCD 1003: W300 x D130 x H74 سادگی و بر ازندگی در فرم های تجهیز ات به کار رفته، قابلیت فن آور انه نیرومندی را بــه نمایش می گــذارد و کاربردی بودن اجزای آن بخشــی از روح عملگر ایی را که فرآذین در محصولات خود جاری ساخته است، شکل می دهد.