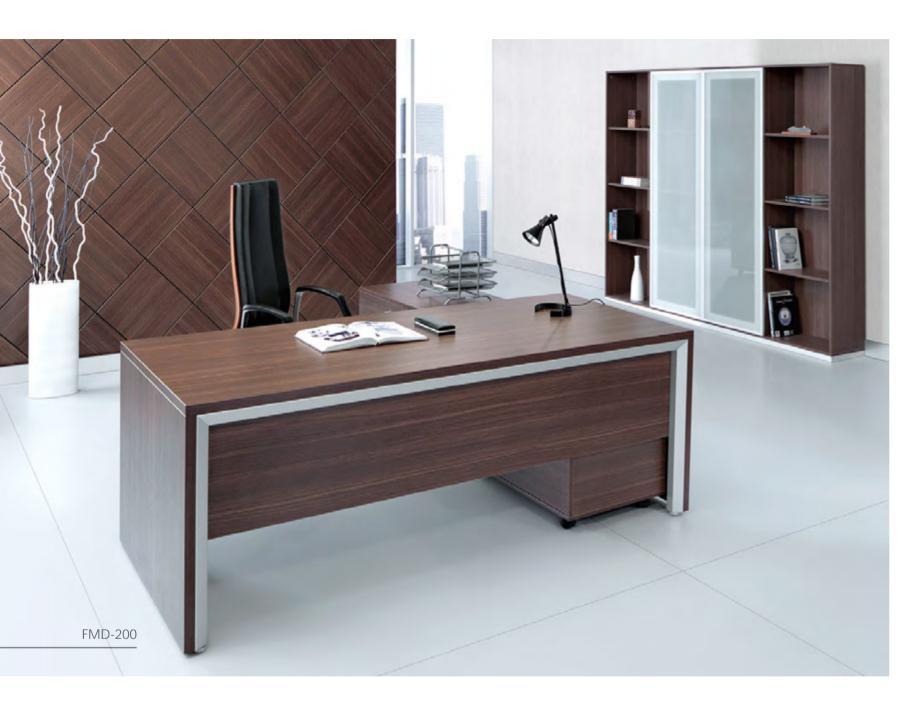

# Desk میز اداری

FMD-100

میز مدیریتی: ست مدیریت ش∟مل فایل سه کشو، کمد و محفظه طبقهدار

Pedestal drawer unit; Three lockable drawers, cupboard and container

Dimensions (cm):

FMD 1001: W180 x D85 x H74 FMD 1002: W210 x D85 x H74 Pedestal: W180 x D60 x H65

> Farazin executive desk series is a range designed for administrative environments that demand modern work spaces, and is set apart by its goal of aligning simple, minimalist shapes with noble finishes and the latest trends. In this scene, we see wood and laminated finishes for this segment, which are combined with anodized aluminum profiling to produce a balanced, high-quality contrast.

میزهای مدیریتی فرآذین بر ای محیط های اداری که فضاهای کاری مدرن را می طلبند، طر احی شــده اند و با کنار هم قر اردادن فرم های مینیمال همراه با اجرای بی نقص و مطابق با به روزترین سـلیقه از سـایر محصولات مشـابه متمایز می گردند. در این تصویـر می توانیم چـوب با اجر ای لمینیت را که با آلومینیوم آنودایز شــده، ترکیب یافته است را ببینیم که نمایی از یک تقابل متوازن و با کیفیت را به وجود می آورد.