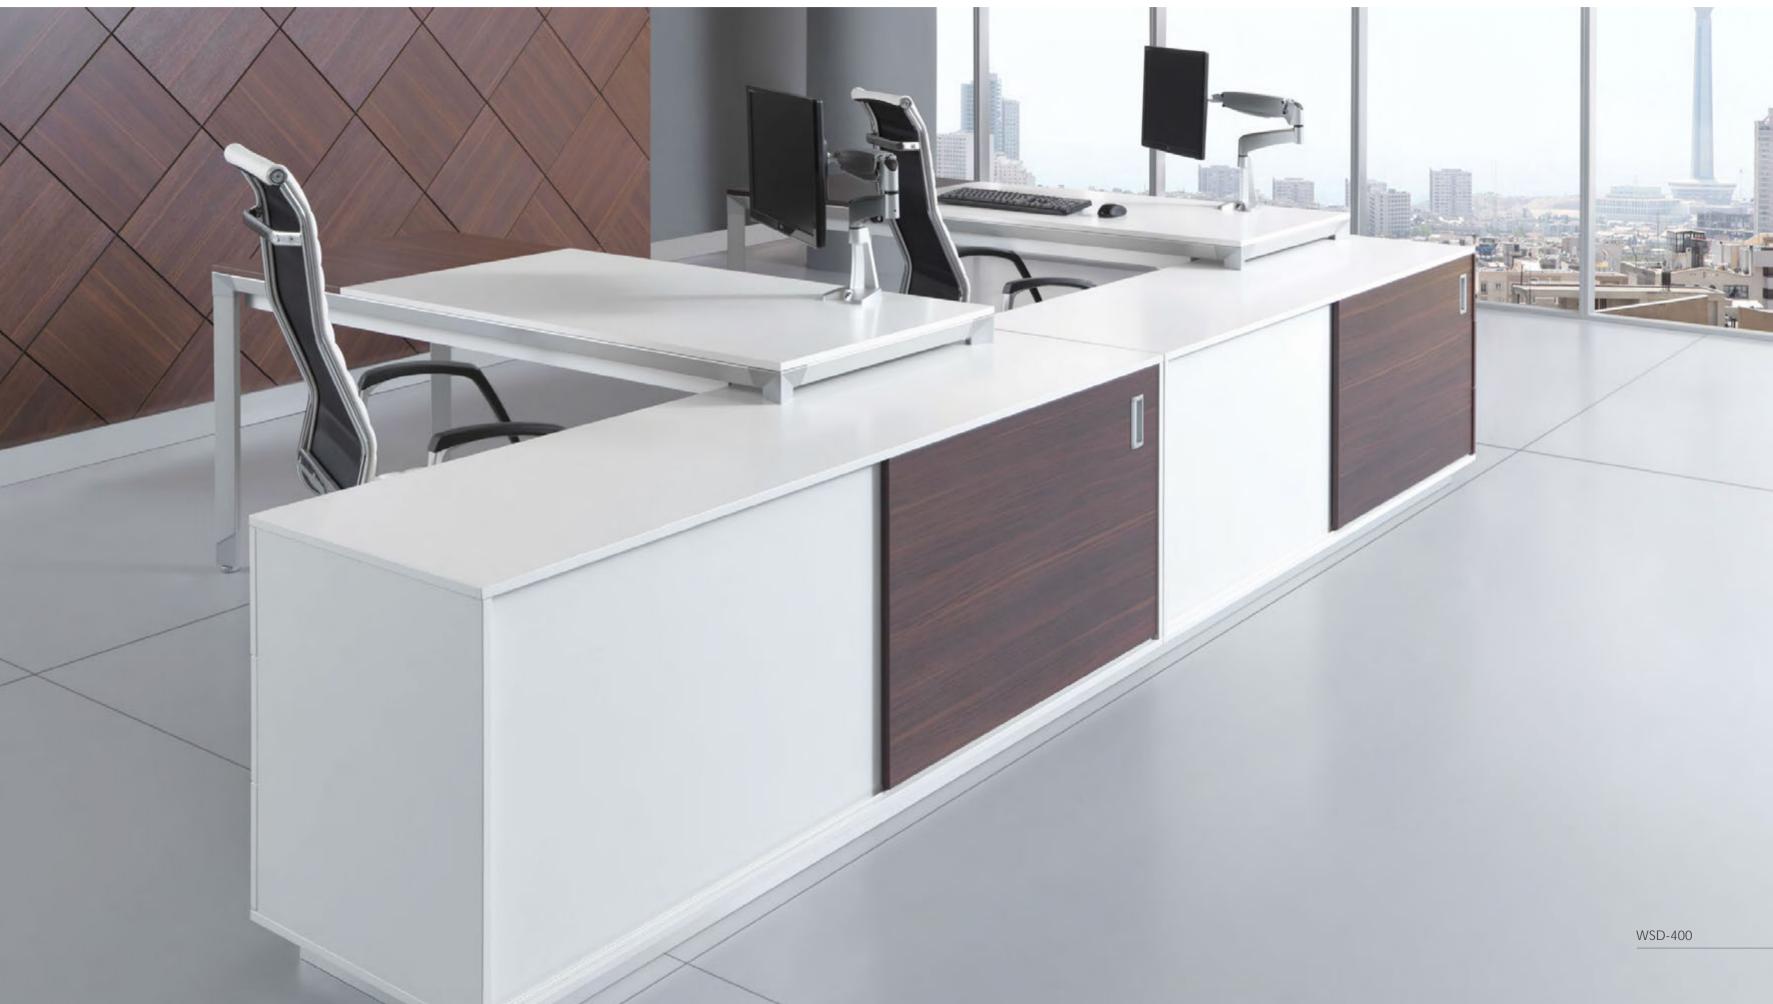

## Workstatior میز گروهی

میز گروهی:

د ا ر ا ی پر و فیل ۱ تتقال د هنــده تجهیــزات، کابلهـا و ســیمها و بــه همراه جدا کننده شیشهای

With cables and wires transmitter profil and glass divider

Dimensions (cm):

چیدمان و ابعاد بر اسـاس ســفارش میباشد. (طراحی آزاد)

Layout & sizes are based on demand. (Free design)

دسترســی بــه فن آوری و تجهیــز ات با کمک کانال هــای عبور کابل و ســیم که بر روی Access to technology is immediate thanks to the desktop power "میزهای گروهی"، همراه با جدا کننده شیشه ای تعبیه شده، بسیار سرعت یافته است. conduits integrated into our multiple workstations, with glass panels.