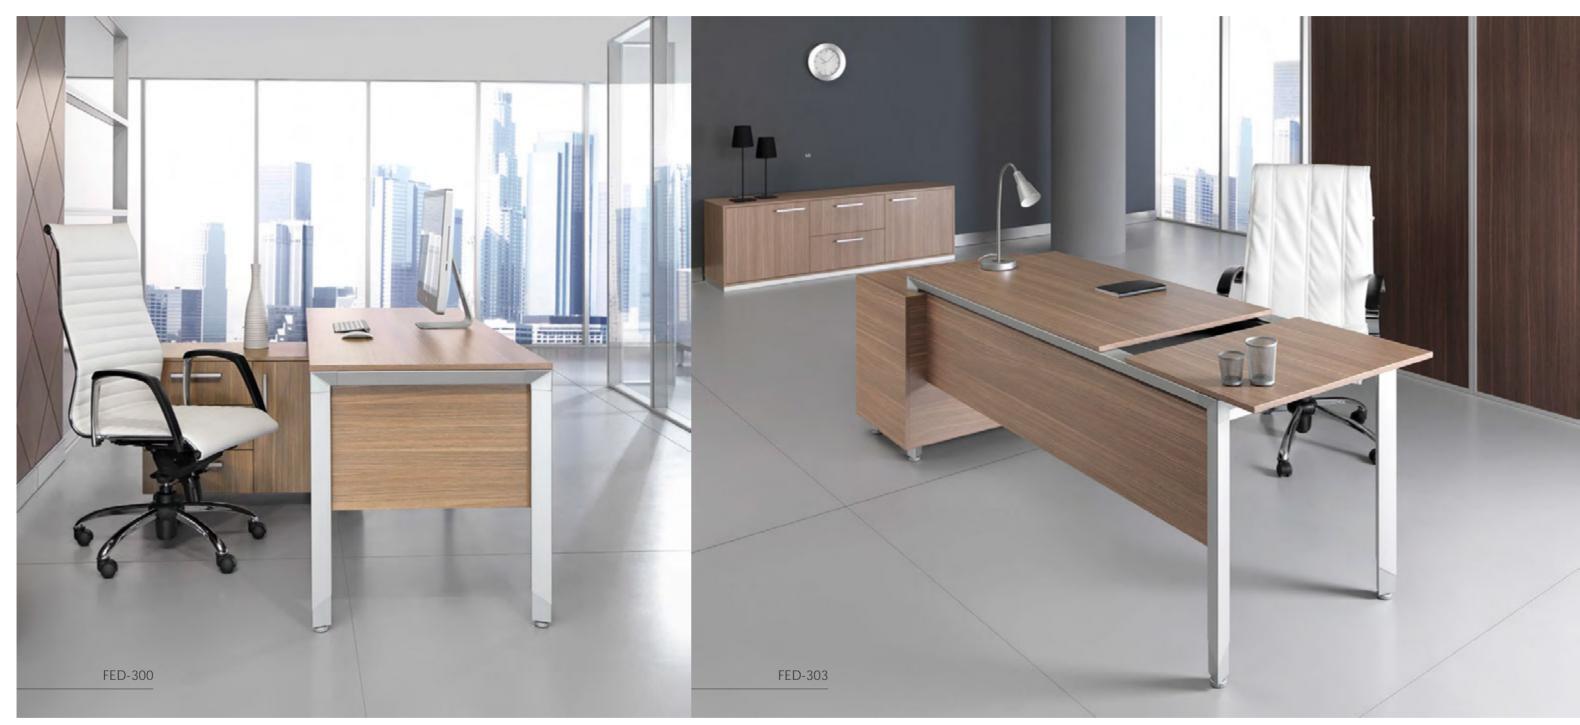

# Desk میز اداری

FMD-100

میز مدیریتی: ست مدیریت ش∟مل فایل سه کشو، کمد و محفظه طبقهدار

Pedestal drawer unit; Three lockable drawers, cupboard and container

Dimensions (cm):

FMD 1001: W180 x D85 x H74 FMD 1002: W210 x D85 x H74 Pedestal: W180 x D60 x H65

> Farazin executive desk series is a range designed for administrative environments that demand modern work spaces, and is set apart by its goal of aligning simple, minimalist shapes with noble finishes and the latest trends. In this scene, we see wood and laminated finishes for this segment, which are combined with anodized aluminum profiling to produce a balanced, high-quality contrast.

میزهای مدیریتی فرآذین بر ای محیط های اداری که فضاهای کاری مدرن را می طلبند، طر احی شــده اند و با کنار هم قر اردادن فرم های مینیمال همراه با اجرای بی نقص و مطابق با به روزترین سـلیقه از سـایر محصولات مشـابه متمایز می گردند. در این تصویـر می توانیم چـوب با اجر ای لمینیت را که با آلومینیوم آنودایز شــده، ترکیب یافته است را ببینیم که نمایی از یک تقابل متوازن و با کیفیت را به وجود می آورد.

میز اداری:

قابلیـت الحـاق صفحه میـز متحرک جهت قرار دادن وسـایل و اســناد با امکان اســتفاده از خروجی های برق، تلفن و دیتا

Potential to join with a movable desktop to keep documents and stuff, with power, phone and data outlets.

Dimensions (cm):

FED 1001: W150 x D150 x H74 FED 1002: W160 x D150 x H74 FED 1003: W180 x D150 x H74 FED 1004: W200 x D150 x H74

The Concept is our response to changing technology with a view to galvanising the way in which work is organised. Sliding desktops are provided in a workspace where personal objects can be kept under surface.

این ایده، پاسخ ما به فن آوری در حال تغییر ، با نگاهی به بهتر ساختن مسیری است کــه کار در محیط اداری ســازمان یافته تر می شــود. صفحه میزهــای متحرک در یک فضای کاری به این منظور که وسایل شخصی بتواند در زیر صفحه میز نگهداری شود، مورد استفاده قرار می گیرد.