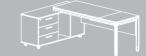

### میز مدیریتی:

دار ای ســت مدیریت متحرک شــامل فایل سه کشو و کمد های طبقه دار

Mobile sideboard unit; Three lockable drawers and two symmetrical cupboards

### Dimensions (cm):

FMD 2001: W180 x D85 x H74 FMD 2002: W210 x D85 x H74 Sideboard: W180 x D50 x H60 میز مدیریتی: ست مدیریت شـامل فایل سه کشو عرض ۹۰ سانتی متر و محفظه طبقه

Pedestal drawer unit; Three 90cm. width lockable drawers and container

Dimensions (cm):

FMD 3001: W180 x D80 x H74 FMD 2002: W210 x D85 x H74 Pedestal: W180 x D55 x H60

Simplicity and elegance in its shapes show a strong technological potential, and the functionality of its components forms part of the pragmatic spirit that Farazin contributes to all of its series.