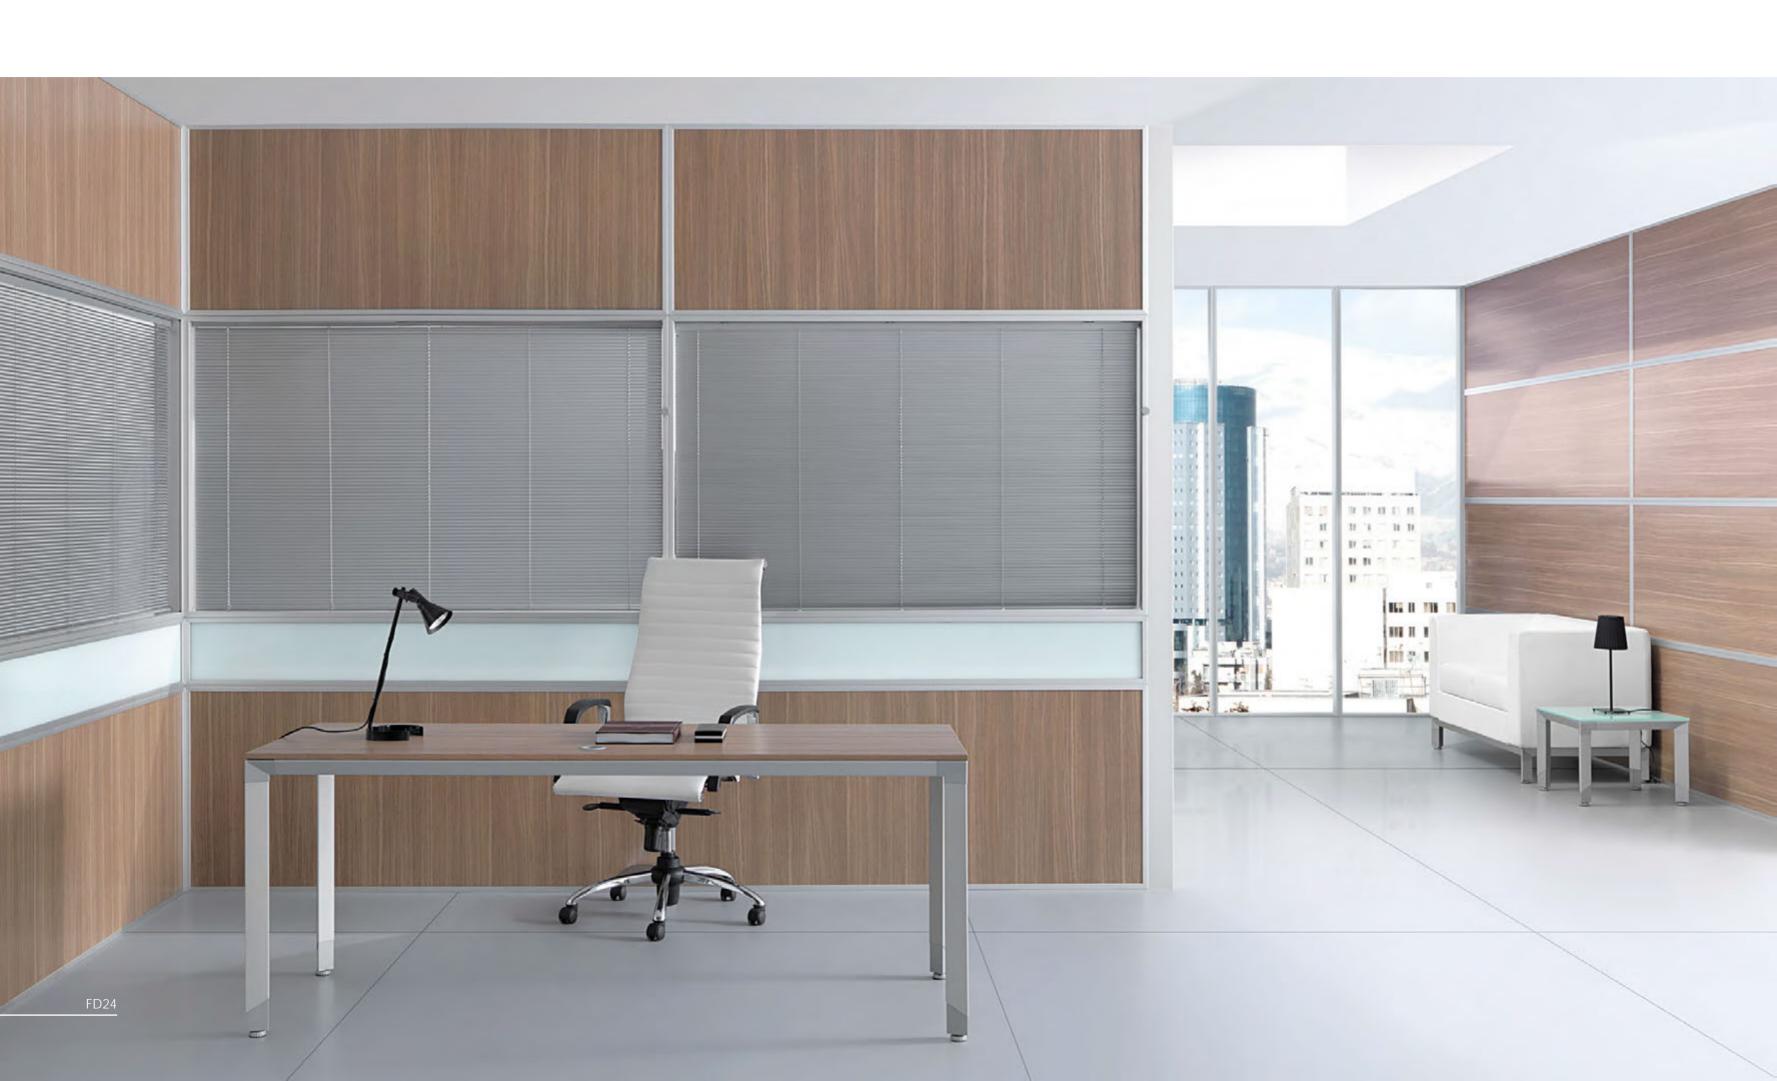

> Farazin executive desk series is a range designed for administrative environments that demand modern work spaces, and is set apart by its goal of aligning simple, minimalist shapes with noble finishes and the latest trends. In this scene, we see wood and laminated finishes for this segment, which are combined with anodized aluminum profiling to produce a balanced, high-quality contrast.

میزهای مدیریتی فرآذین بر ای محیط های اداری که فضاهای کاری مدرن را می طلبند، طر احی شــده اند و با کنار هم قر اردادن فرم های مینیمال همراه با اجرای بی نقص و مطابق با به روزترین سـلیقه از سـایر محصولات مشـابه متمایز می گردند. در این تصویـر می توانیم چـوب با اجر ای لمینیت را که با آلومینیوم آنودایز شــده، ترکیب یافته است را ببینیم که نمایی از یک تقابل متوازن و با کیفیت را به وجود می آورد.