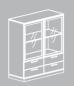

### Overview: Cupboards, Shelves, Drawers and Bucks

| Carcase    |                                         |
|------------|-----------------------------------------|
|            |                                         |
| Doors      |                                         |
|            |                                         |
| Base       |                                         |
|            |                                         |
| Foot       |                                         |
| Structure  | Aluminum frame structure, 200 mm height |
| Dimensions |                                         |
|            |                                         |
|            |                                         |
|            |                                         |

### مشخصات کلی: قفسه ها، کمد ها و فایل ها

| بدنه     |  |
|----------|--|
|          |  |
| درب ها   |  |
|          |  |
| پایه ها  |  |
|          |  |
| بایه تکی |  |
|          |  |
| ابعاد    |  |
|          |  |
|          |  |
|          |  |

•

|  | _ |  |
|--|---|--|
|  |   |  |

Layers

Features

Doors 

 Glass
 10 mm Thickness, Tempered glass with diamond edges

 Wooden
 32 mm Thickness, melamine-faced

 Hardware
 Handles made by HOPPE AG. (Switzerland), Door hinges made by MERRONI (Italy)