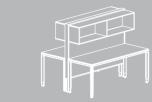

# Desk میز اداری

FMD-100

میز مدیریتی: ست مدیریت ش∟مل فایل سه کشو، کمد و محفظه طبقهدار

Pedestal drawer unit; Three lockable drawers, cupboard and container

Dimensions (cm):

FMD 1001: W180 x D85 x H74 FMD 1002: W210 x D85 x H74 Pedestal: W180 x D60 x H65

> Farazin executive desk series is a range designed for administrative environments that demand modern work spaces, and is set apart by its goal of aligning simple, minimalist shapes with noble finishes and the latest trends. In this scene, we see wood and laminated finishes for this segment, which are combined with anodized aluminum profiling to produce a balanced, high-quality contrast.

میزهای مدیریتی فرآذین بر ای محیط های اداری که فضاهای کاری مدرن را می طلبند، طر احی شــده اند و با کنار هم قر اردادن فرم های مینیمال همراه با اجرای بی نقص و مطابق با به روزترین سـلیقه از سـایر محصولات مشـابه متمایز می گردند. در این تصویـر می توانیم چـوب با اجر ای لمینیت را که با آلومینیوم آنودایز شــده، ترکیب یافته است را ببینیم که نمایی از یک تقابل متوازن و با کیفیت را به وجود می آورد.