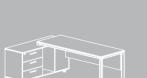

Dimensions (cm): FED 2011: W170 x D140 x H74 FED 2012: W190 x D140 x H74 FED 2013: W210 x D140 x H74

میز اداری: یر کری سـت متصل به میز؛ شامل فایل سه کشو و کمد طبقه دار / قابلیت الحاق مفحه میز متحرک Pedestal drawer unit; Three lockable drawers and cup-board

میز اداری:

قابلیت الحاق مىفحە میےز متحرک جهت قرار دادن وسایل و اســناد با امکان اســتفاده از خروجی های برق، تلفن و دیتا

Potential to join with a movable desktop to keep documents and stuff, with power, phone and data outlets.

### Dimensions (cm):

 FED 3001:
 W120 x D70 x H74

 FED 3002:
 W140 x D70 x H74

 FED 3003:
 W160 x D70 x H74

 FED 3004:
 W180 x D70 x H74

میز اداری:

ســت متصل به میز؛ شامل فایل سه کشو و کمد طبقه دار / قابلیت الحاق صفحه میز متحرک