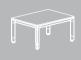

# Desk میز اداری

FMD-100

میز مدیریتی: ست مدیریت ش∟مل فایل سه کشو، کمد و محفظه طبقهدار

Pedestal drawer unit; Three lockable drawers, cupboard and container

Dimensions (cm):

FMD 1001: W180 x D85 x H74 FMD 1002: W210 x D85 x H74 Pedestal: W180 x D60 x H65

> Farazin executive desk series is a range designed for administrative environments that demand modern work spaces, and is set apart by its goal of aligning simple, minimalist shapes with noble finishes and the latest trends. In this scene, we see wood and laminated finishes for this segment, which are combined with anodized aluminum profiling to produce a balanced, high-quality contrast.

میزهای مدیریتی فرآذین بر ای محیط های اداری که فضاهای کاری مدرن را می طلبند، طر احی شــده اند و با کنار هم قر اردادن فرم های مینیمال همراه با اجرای بی نقص و مطابق با به روزترین سـلیقه از سـایر محصولات مشـابه متمایز می گردند. در این تصویـر می توانیم چـوب با اجر ای لمینیت را که با آلومینیوم آنودایز شــده، ترکیب یافته است را ببینیم که نمایی از یک تقابل متوازن و با کیفیت را به وجود می آورد.