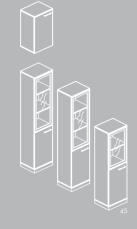

### Overview: Cupboards, Shelves, Drawers and Bucks

| Carcase    |                                         |
|------------|-----------------------------------------|
|            |                                         |
| Doors      |                                         |
|            |                                         |
| Base       |                                         |
|            |                                         |
| Foot       |                                         |
| Structure  | Aluminum frame structure, 200 mm height |
| Dimensions |                                         |
|            |                                         |
|            |                                         |
|            |                                         |

### مشخصات کلی: قفسه ها، کمد ها و فایل ها

| بدنه     |  |
|----------|--|
|          |  |
| درب ها   |  |
|          |  |
| پایه ها  |  |
|          |  |
| بایه تکی |  |
|          |  |
| ابعاد    |  |
|          |  |
|          |  |
|          |  |