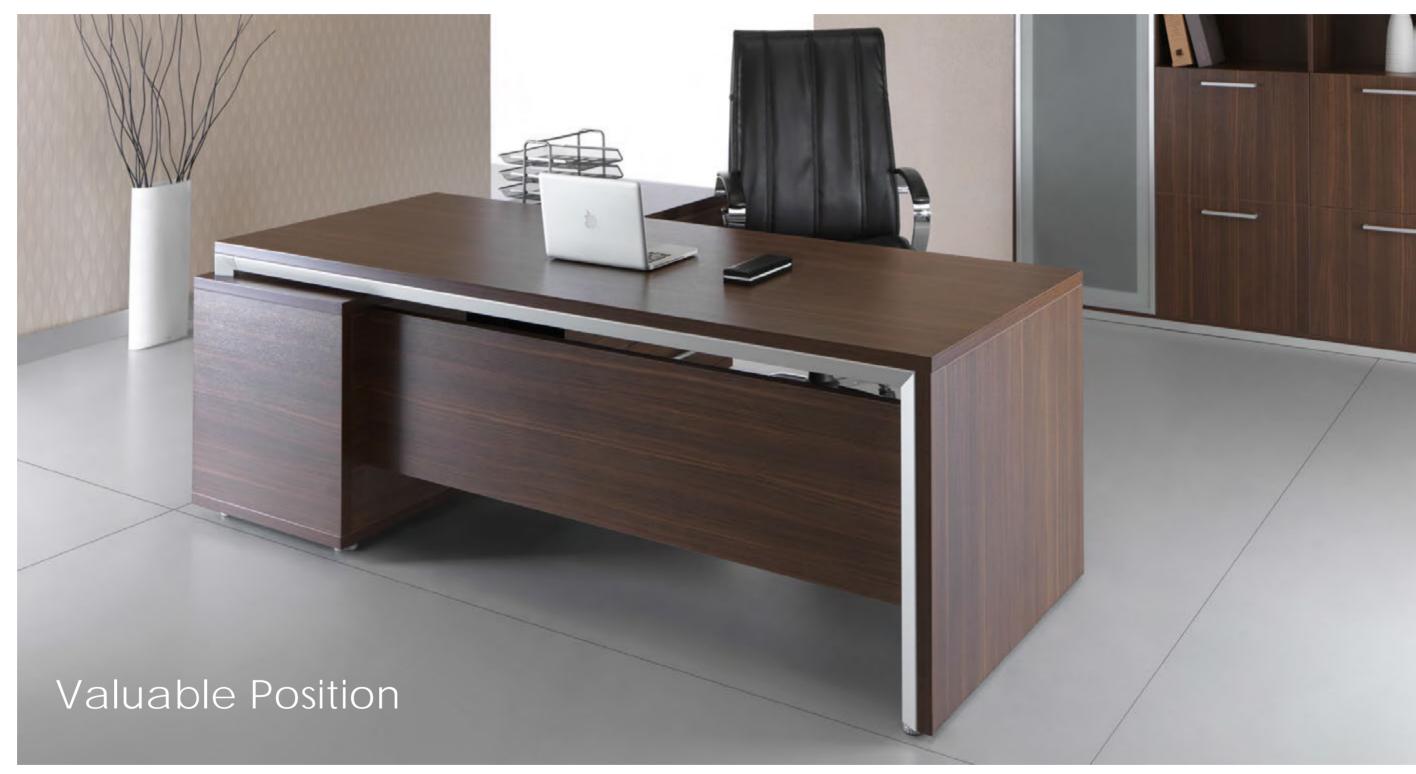

# Desk میز اداری

FMD-100

میز مدیریتی: ست مدیریت ش∟مل فایل سه کشو، کمد و محفظه طبقهدار

Pedestal drawer unit; Three lockable drawers, cupboard and container

Dimensions (cm):

FMD 1001: W180 x D85 x H74 FMD 1002: W210 x D85 x H74 Pedestal: W180 x D60 x H65

> Farazin executive desk series is a range designed for administrative environments that demand modern work spaces, and is set apart by its goal of aligning simple, minimalist shapes with noble finishes and the latest trends. In this scene, we see wood and laminated finishes for this segment, which are combined with anodized aluminum profiling to produce a balanced, high-quality contrast.

میزهای مدیریتی فرآذین بر ای محیط های اداری که فضاهای کاری مدرن را می طلبند، طر احی شــده اند و با کنار هم قر اردادن فرم های مینیمال همراه با اجرای بی نقص و مطابق با به روزترین سـلیقه از سـایر محصولات مشـابه متمایز می گردند. در این تصویـر می توانیم چـوب با اجر ای لمینیت را که با آلومینیوم آنودایز شــده، ترکیب یافته است را ببینیم که نمایی از یک تقابل متوازن و با کیفیت را به وجود می آورد.