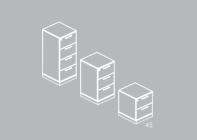

### Overview: Cupboards, Shelves, Drawers and Bucks

| Carcase    |                                         |
|------------|-----------------------------------------|
|            |                                         |
| Doors      |                                         |
|            |                                         |
| Base       |                                         |
|            |                                         |
| Foot       |                                         |
| Structure  | Aluminum frame structure, 200 mm height |
| Dimensions |                                         |
|            |                                         |
|            |                                         |
|            |                                         |

### مشخصات کلی: قفسه ها، کمد ها و فایل ها

| بدنه     |  |
|----------|--|
|          |  |
| درب ها   |  |
|          |  |
| پایه ها  |  |
|          |  |
| بایه تکی |  |
|          |  |
| ابعاد    |  |
|          |  |
|          |  |
|          |  |