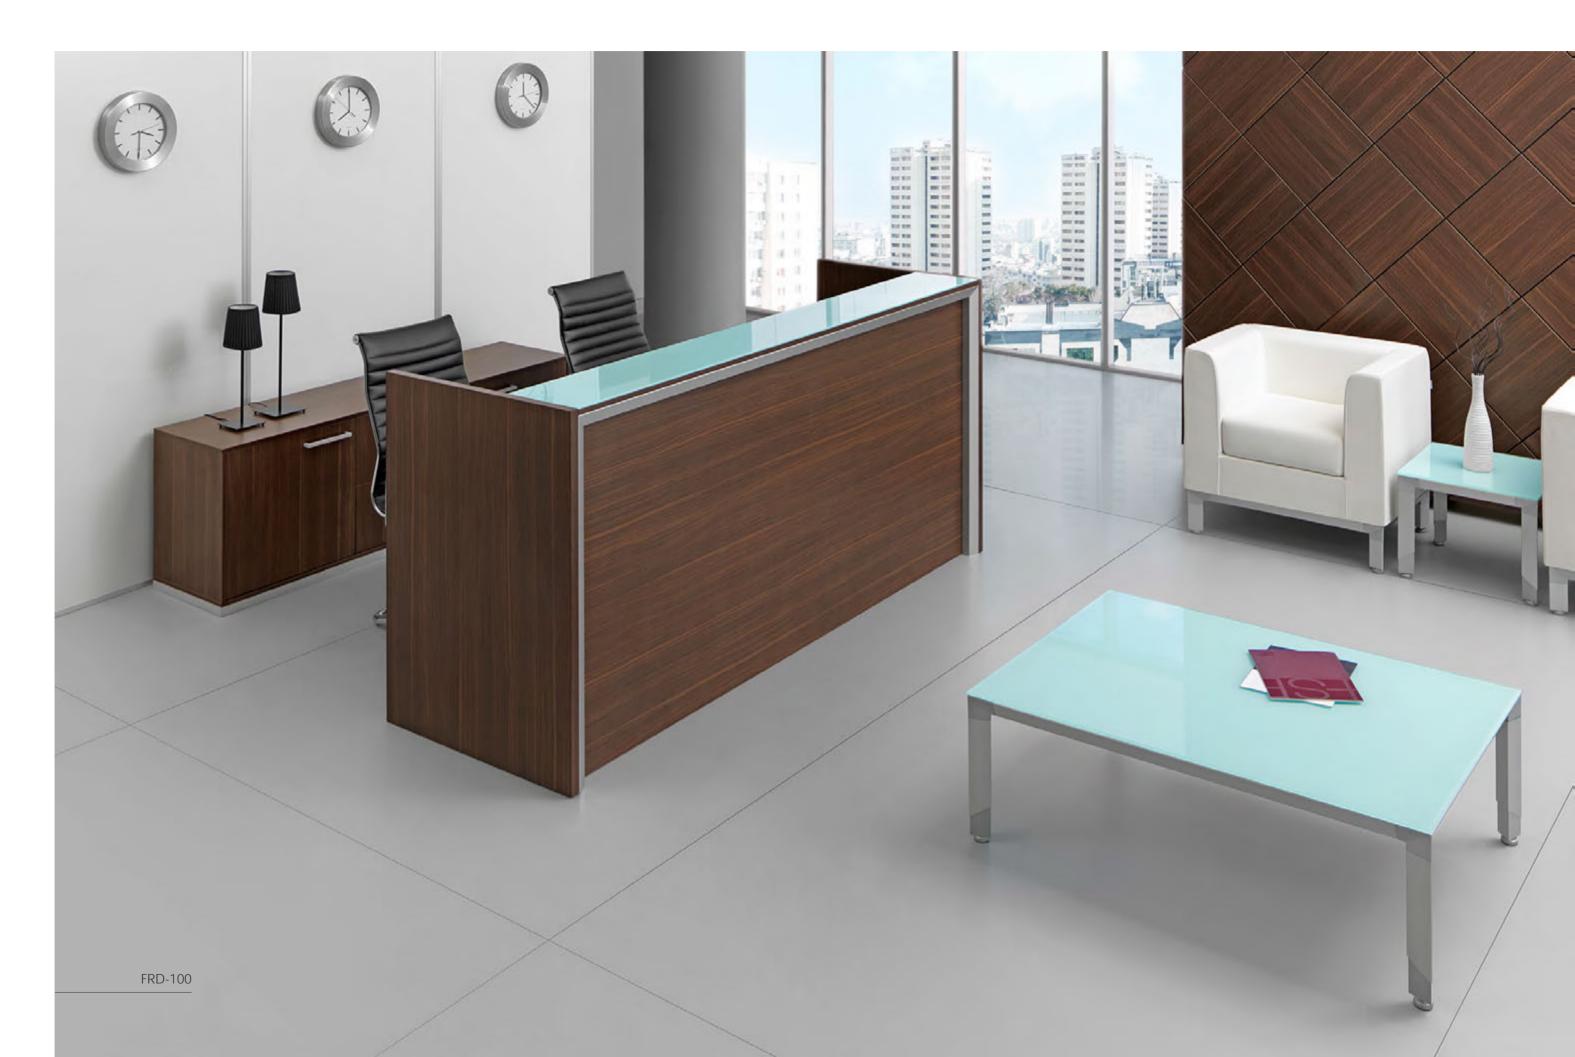

میز پذیرش: دارای صفحہ پیشـخوان شیشــه ای رنگ سفید With white colored desktop glass

## Dimensions (cm):

چیدمان و ابعاد بر اسـاس ســفارش میباشد. (طراحی آراد) Layout & sizes are based on demand. (Free design)