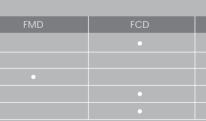

| FMD | FCD | FED | FRD | WS |
|-----|-----|-----|-----|----|
|     |     |     |     |    |
|     |     | •   |     |    |
|     |     | •   |     |    |
|     |     | •   |     |    |
|     | •   |     | •   |    |
|     |     |     |     |    |