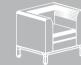

### Overview: Cupboards, Shelves, Drawers and Bucks

| Carcase    |                                         |
|------------|-----------------------------------------|
|            |                                         |
| Doors      |                                         |
|            |                                         |
| Base       |                                         |
|            |                                         |
| Foot       |                                         |
| Structure  | Aluminum frame structure, 200 mm height |
| Dimensions |                                         |
|            |                                         |
|            |                                         |
|            |                                         |

### مشخصات کلی: قفسه ها، کمد ها و فایل ها

| بدنه     |  |
|----------|--|
|          |  |
| درب ها   |  |
|          |  |
| پایه ها  |  |
|          |  |
| بایه تکی |  |
|          |  |
| ابعاد    |  |
|          |  |
|          |  |
|          |  |