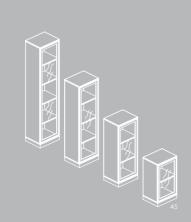

### Overview: Cupboards, Shelves, Drawers and Bucks

| Carcase    |                                         |
|------------|-----------------------------------------|
|            |                                         |
| Doors      |                                         |
|            |                                         |
| Base       |                                         |
|            |                                         |
| Foot       |                                         |
| Structure  | Aluminum frame structure, 200 mm height |
| Dimensions |                                         |
|            |                                         |
|            |                                         |
|            |                                         |

### مشخصات کلی: قفسه ها، کمد ها و فایل ها

| بدنه     |  |
|----------|--|
|          |  |
| درب ها   |  |
|          |  |
| پایه ها  |  |
|          |  |
| بایه تکی |  |
|          |  |
| ابعاد    |  |
|          |  |
|          |  |
|          |  |