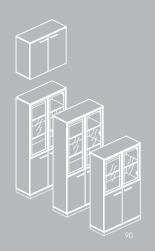

### Overview: Cupboards, Shelves, Drawers and Bucks

| Carcase    |                                         |
|------------|-----------------------------------------|
|            |                                         |
| Doors      |                                         |
|            |                                         |
| Base       |                                         |
|            |                                         |
| Foot       |                                         |
| Structure  | Aluminum frame structure, 200 mm height |
| Dimensions |                                         |
|            |                                         |
|            |                                         |
|            |                                         |

### مشخصات کلی: قفسه ها، کمد ها و فایل ها

| بدنه     |  |
|----------|--|
|          |  |
| درب ها   |  |
|          |  |
| پایه ها  |  |
|          |  |
| بایه تکی |  |
|          |  |
| ابعاد    |  |
|          |  |
|          |  |
|          |  |