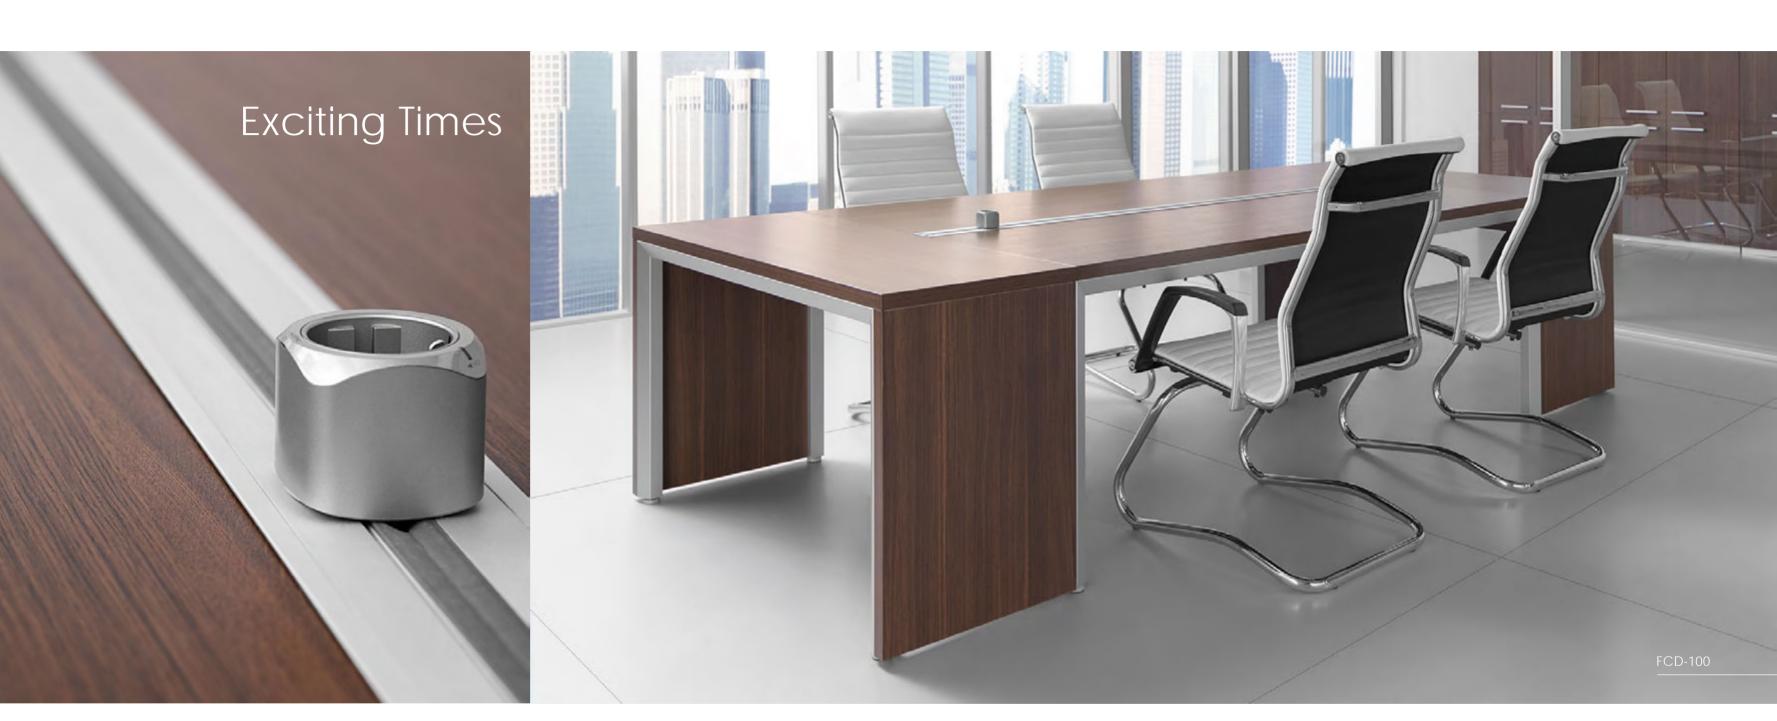

### میز جلسات:

صفحه پنج تکه به همراه شیار انتقال دهنده بـرق، تلفن و دیتــا با قابلیت جابجایی خروجی ها (قابلیت انتخابی)

Five pieces desktop with recess power and cable management track with movable outlets (Optional)

### Dimensions (cm):

FCD 1001: W180 x D130 x H74 FCD 1002 W240 x D130 x H74 FCD 1003: W300 x D130 x H74 سادگی و بر ازندگی در فرم های تجهیز ات به کار رفته، قابلیت فن آور انه نیرومندی را بــه نمایش می گــذارد و کاربردی بودن اجزای آن بخشــی از روح عملگر ایی را که فرآذین در محصولات خود جاری ساخته است، شکل می دهد.