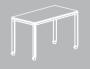

میز اداری:

قابلیـت الحـاق صفحه میـز متحرک جهت قرار دادن وسـایل و اســناد با امکان اســتفاده از خروجی های برق، تلفن و دیتا

Potential to join with a movable desktop to keep documents and stuff, with power, phone and data outlets.

Dimensions (cm):

FED 1001: W150 x D150 x H74 FED 1002: W160 x D150 x H74 FED 1003: W180 x D150 x H74 FED 1004: W200 x D150 x H74

The Concept is our response to changing technology with a view to galvanising the way in which work is organised. Sliding desktops are provided in a workspace where personal objects can be kept under surface.

این ایده، پاسخ ما به فن آوری در حال تغییر ، با نگاهی به بهتر ساختن مسیری است کــه کار در محیط اداری ســازمان یافته تر می شــود. صفحه میزهــای متحرک در یک فضای کاری به این منظور که وسایل شخصی بتواند در زیر صفحه میز نگهداری شود، مورد استفاده قرار می گیرد.