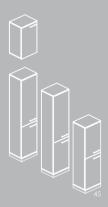

### Overview: Cupboards, Shelves, Drawers and Bucks

| Carcase    |                                         |
|------------|-----------------------------------------|
|            |                                         |
| Doors      |                                         |
|            |                                         |
| Base       |                                         |
|            |                                         |
| Foot       |                                         |
| Structure  | Aluminum frame structure, 200 mm height |
| Dimensions |                                         |
|            |                                         |
|            |                                         |
|            |                                         |

### مشخصات کلی: قفسه ها، کمد ها و فایل ها

| بدنه     |  |
|----------|--|
|          |  |
| درب ها   |  |
|          |  |
| پایه ها  |  |
|          |  |
| بایه تکی |  |
|          |  |
| ابعاد    |  |
|          |  |
|          |  |
|          |  |