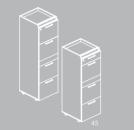

### Overview: Cupboards, Shelves, Drawers and Bucks

| Carcase    |                                         |
|------------|-----------------------------------------|
|            |                                         |
| Doors      |                                         |
|            |                                         |
| Base       |                                         |
|            |                                         |
| Foot       |                                         |
| Structure  | Aluminum frame structure, 200 mm height |
| Dimensions |                                         |
|            |                                         |
|            |                                         |
|            |                                         |

### مشخصات کلی: قفسه ها، کمد ها و فایل ها

| بدنه     |  |
|----------|--|
|          |  |
| درب ها   |  |
|          |  |
| پایه ها  |  |
|          |  |
| بایه تکی |  |
|          |  |
| ابعاد    |  |
|          |  |
|          |  |
|          |  |