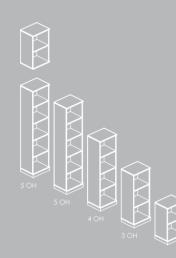

### Overview: Cupboards, Shelves, Drawers and Bucks

| Carcase    |                                         |
|------------|-----------------------------------------|
|            |                                         |
| Doors      |                                         |
|            |                                         |
| Base       |                                         |
|            |                                         |
| Foot       |                                         |
| Structure  | Aluminum frame structure, 200 mm height |
| Dimensions |                                         |
|            |                                         |
|            |                                         |
|            |                                         |

### مشخصات کلی: قفسه ها، کمد ها و فایل ها

| بدنه     |  |
|----------|--|
|          |  |
| درب ها   |  |
|          |  |
| پایه ها  |  |
|          |  |
| بایه تکی |  |
|          |  |
| ابعاد    |  |
|          |  |
|          |  |
|          |  |