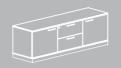

### Overview: Cupboards, Shelves, Drawers and Bucks

| Carcase    |                                         |
|------------|-----------------------------------------|
|            |                                         |
| Doors      |                                         |
|            |                                         |
| Base       |                                         |
|            |                                         |
| Foot       |                                         |
| Structure  | Aluminum frame structure, 200 mm height |
| Dimensions |                                         |
|            |                                         |
|            |                                         |
|            |                                         |

### مشخصات کلی: قفسه ها، کمد ها و فایل ها

| بدنه     |  |
|----------|--|
|          |  |
| درب ها   |  |
|          |  |
| پایه ها  |  |
|          |  |
| بایه تکی |  |
|          |  |
| ابعاد    |  |
|          |  |
|          |  |
|          |  |