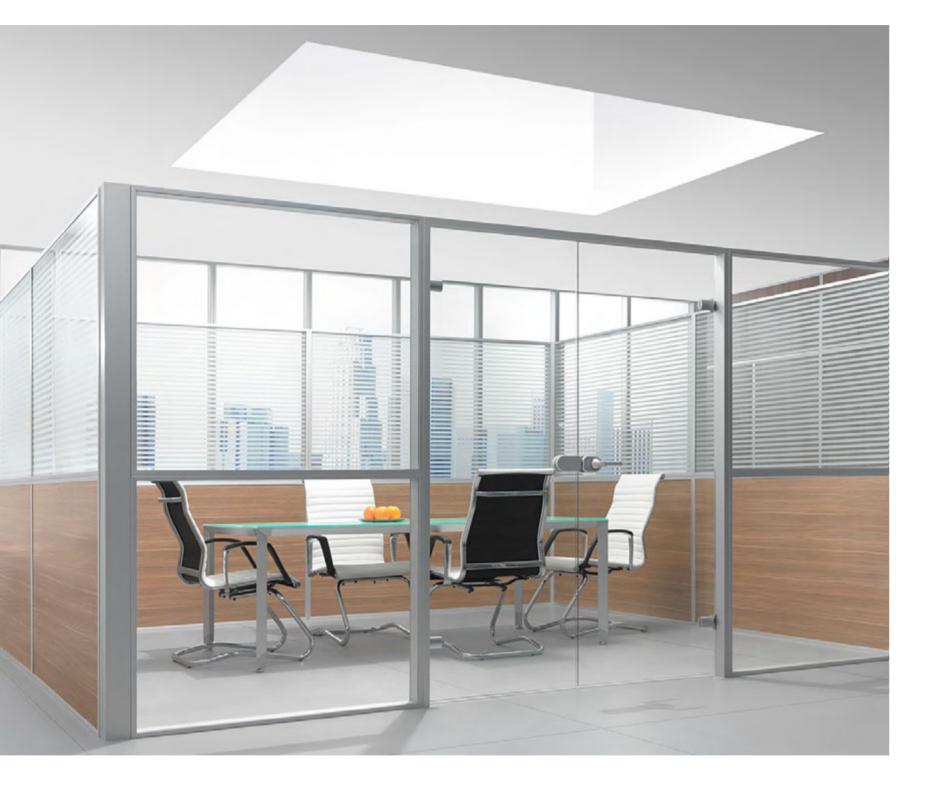

# Partitior پارتیشن

Here is another specimen that exhibits us the character and spirit of a company; Farazin Partitioning system divides and personalizes any kind of interior space provided by elegant and minimal design that would be enjoyed with simple pleasure.

ایــن نمـا، نمونه دیگری اســت که هویت مجموعــه فر آذین را به ما نشـان می دهد؛ سیســتم پارتیشــن بندی FLAT هر نوع فضای داخلی را با طر احی شکیل و مینیمال که موجب احساسـی سـاده و در عین حال لذت بخش می شود، تقسیم بندی می کند و هویت می بخشد.

Workers today are collaborative, mobile and constantly shifting between focused and group work. Farazin partitioning systems can help you create spaces that support these dynamic work styles, encourage sharing of information, and offer convenient access to power, data and technology.

امـروزه کارمنـدان در تعامـل و حرکـت مداوم میـان کار فردی و گروهی هسـتند؛ سیسـتم پارتیشـن بندی فر آذین به شـما در ایجاد فضاهایی یاری می دهد که این گونـه شـیوه های داینامیک کاری و اشـتر اک اطلاعات را حمایـت و تقویت می کند و دسترسی مطمئن به انرژی، اطلاعات و فن آوری را در اختیار قرار می دهند.