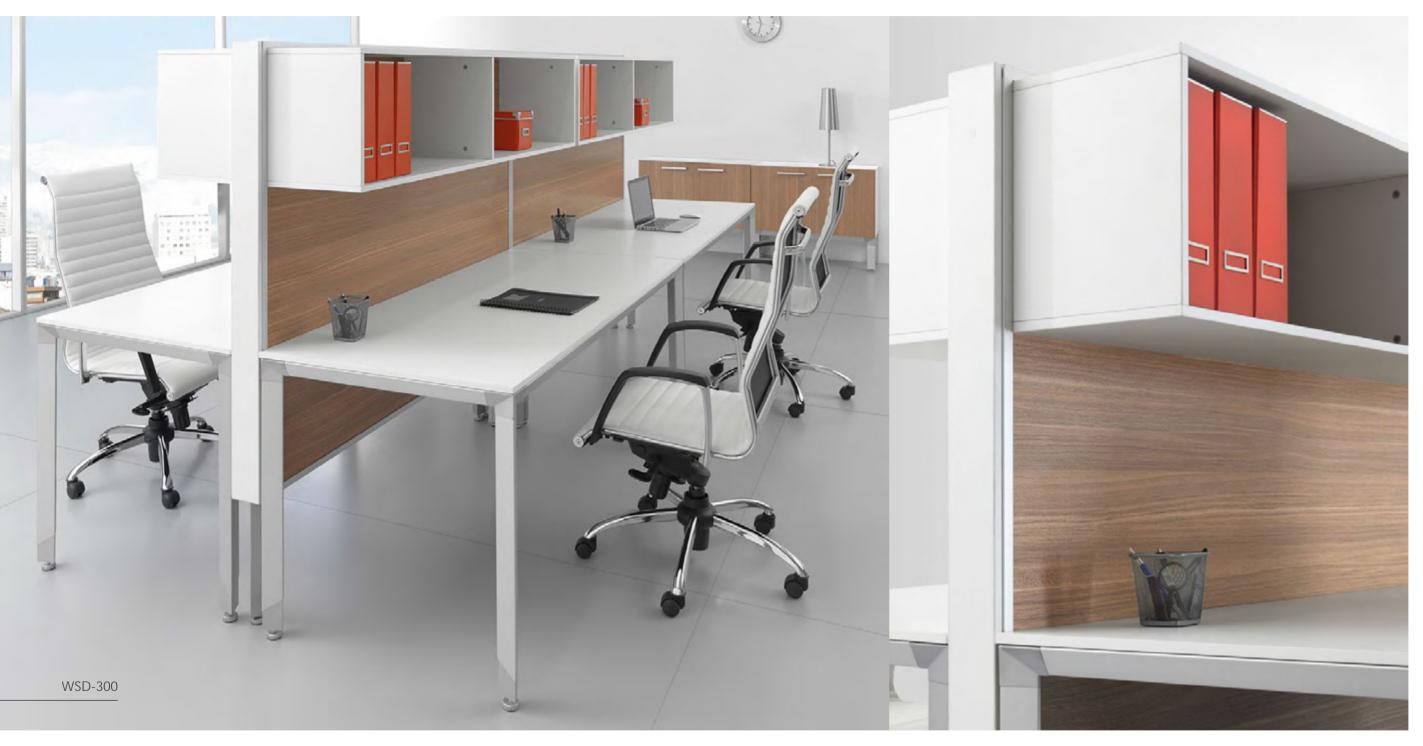

میز گروهی:

قفســه معلق جــدا کننــده / قابلیت الحاق صفحه میز متحرک

Suspended dividing shelf with Potential to join with a movable desktop

### Dimensions (cm):

چیدمان و ابعاد بر اســاس ســفارش میباشد. (طراحی آزاد)

Layout & sizes are based on demand. (Free design)

میز گروهی:

پنل جدا کننده دار ای قفسه معلق Dividing panel with suspended shelf