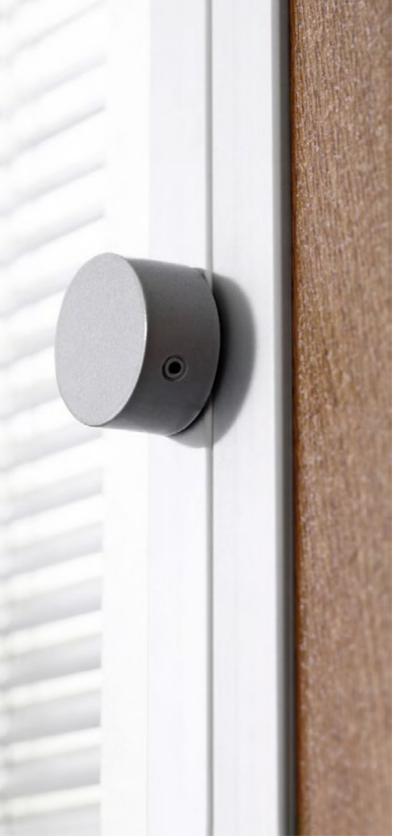

•

|  | _ |  |
|--|---|--|
|  |   |  |

Layers

Features

Doors 

 Glass
 10 mm Thickness, Tempered glass with diamond edges

 Wooden
 32 mm Thickness, melamine-faced

 Hardware
 Handles made by HOPPE AG. (Switzerland), Door hinges made by MERRONI (Italy)

| فريم                                                                                                   |                                                                        |  |  |  |
|--------------------------------------------------------------------------------------------------------|------------------------------------------------------------------------|--|--|--|
| آلومینیوم تهیه شده از با کیفیت ترین مواد اولیه و تولید شده با فرآیند اکستروژن و آبکاری آنادایز نقره ای |                                                                        |  |  |  |
| جداره ها                                                                                               |                                                                        |  |  |  |
| ۔<br>چوب: ام.دی.اف با لمینیت طرح دار                                                                   |                                                                        |  |  |  |
|                                                                                                        |                                                                        |  |  |  |
| ویژگی ها                                                                                               |                                                                        |  |  |  |
|                                                                                                        |                                                                        |  |  |  |
|                                                                                                        |                                                                        |  |  |  |
|                                                                                                        |                                                                        |  |  |  |
|                                                                                                        |                                                                        |  |  |  |
| طراحی بر روی شیشه ها                                                                                   | اجرای سندبلاست شیشه جهت ایجاد طرح های گرافیکی و لوگو                   |  |  |  |
| ۔<br>درب ها                                                                                            |                                                                        |  |  |  |
|                                                                                                        |                                                                        |  |  |  |
|                                                                                                        |                                                                        |  |  |  |
| يراق آلات                                                                                              | دستگیره ها ساخت کمپانی HOPPE سوئیس، لولای درب ها ساخت کمپانی MERRONI ا |  |  |  |
|                                                                                                        |                                                                        |  |  |  |