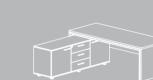

### میز مدیریتی:

دار ای ســت مدیریت متحرک شــامل فایل سه کشو و کمد های طبقه دار

Mobile sideboard unit; Three lockable drawers and two symmetrical cupboards

### Dimensions (cm):

FMD 2001: W180 x D85 x H74 FMD 2002: W210 x D85 x H74 Sideboard: W180 x D50 x H60 میز مدیریتی: ست مدیریت شـامل فایل سه کشو عرض ۹۰ سانتی متر و محفظه طبقه

Pedestal drawer unit; Three 90cm. width lockable drawers and container