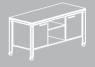

Dimensions (cm): FED 2011: W170 x D140 x H74 FED 2012: W190 x D140 x H74 FED 2013: W210 x D140 x H74

میز اداری: یر کری سـت متصل به میز؛ شامل فایل سه کشو و کمد طبقه دار / قابلیت الحاق مفحه میز متحرک Pedestal drawer unit; Three lockable drawers and cup-board

میز اداری:

قابلیت الحاق مىفحە میےز متحرک جهت قرار دادن وسایل و اســناد با امکان اســتفاده از خروجی های برق، تلفن و دیتا

Potential to join with a movable desktop to keep documents and stuff, with power, phone and data outlets.

### Dimensions (cm):

 FED 3001:
 W120 x D70 x H74

 FED 3002:
 W140 x D70 x H74

 FED 3003:
 W160 x D70 x H74

 FED 3004:
 W180 x D70 x H74

میز اداری:

ســت متصل به میز؛ شامل فایل سه کشو و کمد طبقه دار / قابلیت الحاق صفحه میز متحرک