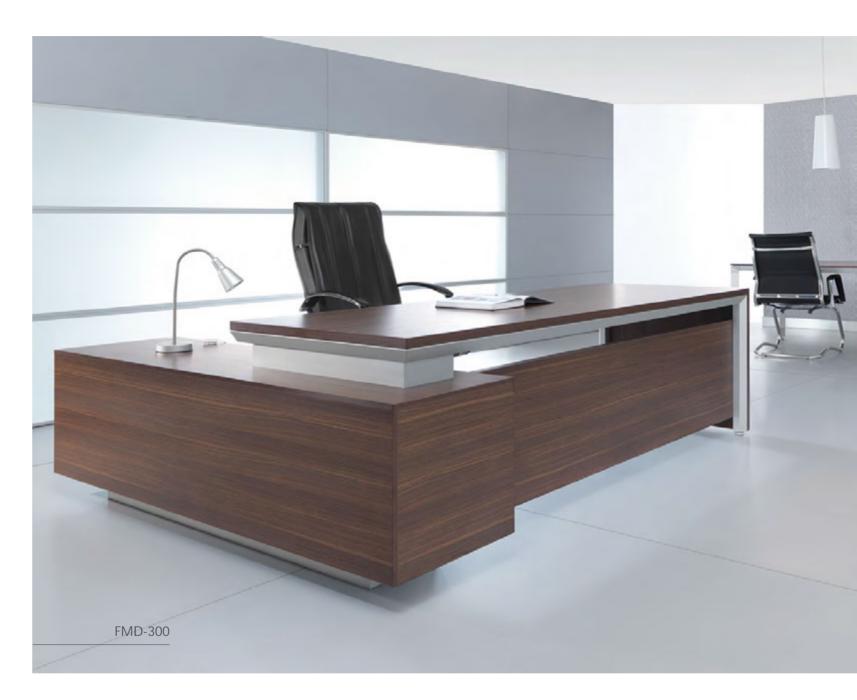

### میز مدیریتی:

دار ای ســت مدیریت متحرک شــامل فایل سه کشو و کمد های طبقه دار

Mobile sideboard unit; Three lockable drawers and two symmetrical cupboards

### Dimensions (cm):

FMD 2001: W180 x D85 x H74 FMD 2002: W210 x D85 x H74 Sideboard: W180 x D50 x H60 میز مدیریتی: ست مدیریت شـامل فایل سه کشو عرض ۹۰ سانتی متر و محفظه طبقه

Pedestal drawer unit; Three 90cm. width lockable drawers and container

Dimensions (cm):

FMD 3001: W180 x D80 x H74 FMD 2002: W210 x D85 x H74 Pedestal: W180 x D55 x H60

Simplicity and elegance in its shapes show a strong technological potential, and the functionality of its components forms part of the pragmatic spirit that Farazin contributes to all of its series.