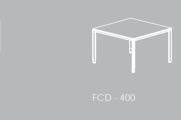

### Dimensions (cm):

FCD 2001: W220 x D130 x H74 FCD 2002: W280 x D130 x H74 FCD 2003: W360 x D130 x H74 میز جلسات: صفحه از جنس ام.دی.اف لمینیت دار یاشیشهرنگ سفید با لبه های دیاموند شده

Laminated M.D.F Desktop or satinised glass inlay with diamond edges

### Dimensions (cm):

FCD 4001: W90 x D90 x H74 FCD 4002: W120 x D120 x H74

Dimensions (cm): FCD 3001: W180 x D100 x H74 FCD 3002: W210 x D100 x H74 میز جلسات: صفحه از جنس شیشــه رنگ سفید با لبههای دیاموند شده Satinised glass inlay with diamond edges