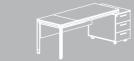

### Dimensions (cm):

FMD 2001: W180 x D85 x H74 FMD 2002: W210 x D85 x H74 Sideboard: W180 x D50 x H60 میز مدیریتی: ست مدیریت شـامل فایل سه کشو عرض ۹۰ سانتی متر و محفظه طبقه

Pedestal drawer unit; Three 90cm. width lockable drawers and container

Dimensions (cm):

FMD 3001: W180 x D80 x H74 FMD 2002: W210 x D85 x H74 Pedestal: W180 x D55 x H60

Simplicity and elegance in its shapes show a strong technological potential, and the functionality of its components forms part of the pragmatic spirit that Farazin contributes to all of its series.