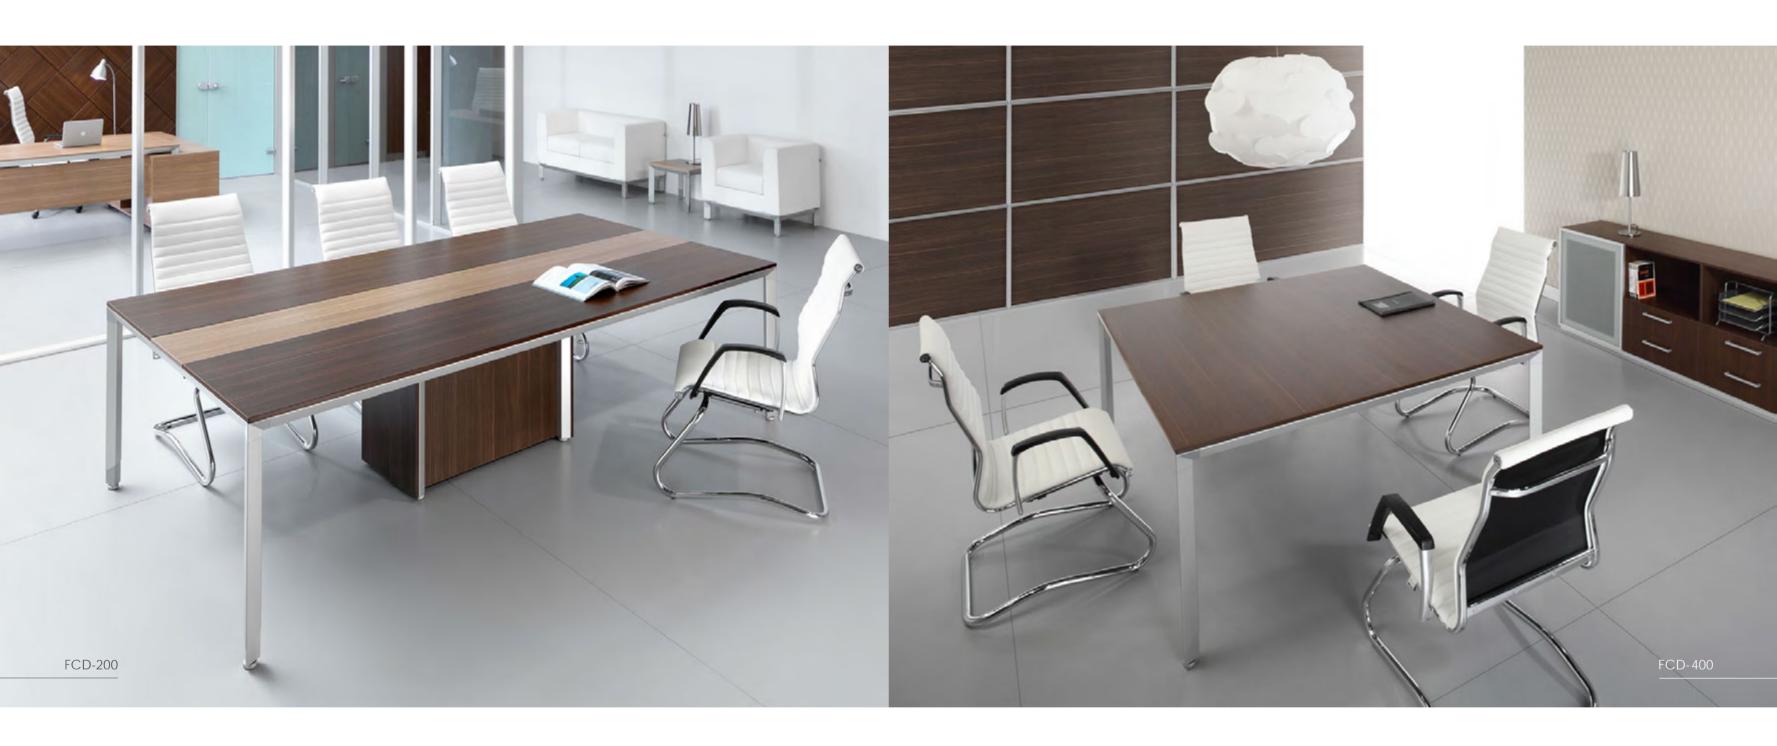

### میز جلسات:

صفحه سه باند به همر اه محفظه انتقال دهنده عمودی کابل ها و سیم ها

Three bands desktop with cable and wires vertical transmitter box

### Dimensions (cm):

FCD 2001: W220 x D130 x H74 FCD 2002: W280 x D130 x H74 FCD 2003: W360 x D130 x H74 میز جلسات: صفحه از جنس ام.دی.اف لمینیت دار یاشیشهرنگ سفید با لبه های دیاموند شده

Laminated M.D.F Desktop or satinised glass inlay with diamond edges

### Dimensions (cm):

FCD 4001: W90 x D90 x H74 FCD 4002: W120 x D120 x H74

Dimensions (cm): FCD 3001: W180 x D100 x H74 FCD 3002: W210 x D100 x H74 میز جلسات: صفحه از جنس شیشــه رنگ سفید با لبههای دیاموند شده Satinised glass inlay with diamond edges