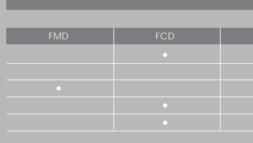

| FMD | FCD | FED | FRD | WS |
|-----|-----|-----|-----|----|
|     |     |     |     |    |
|     |     | •   |     |    |
|     |     | •   |     |    |
|     |     | •   |     |    |
|     | •   |     | •   |    |
|     |     |     |     |    |