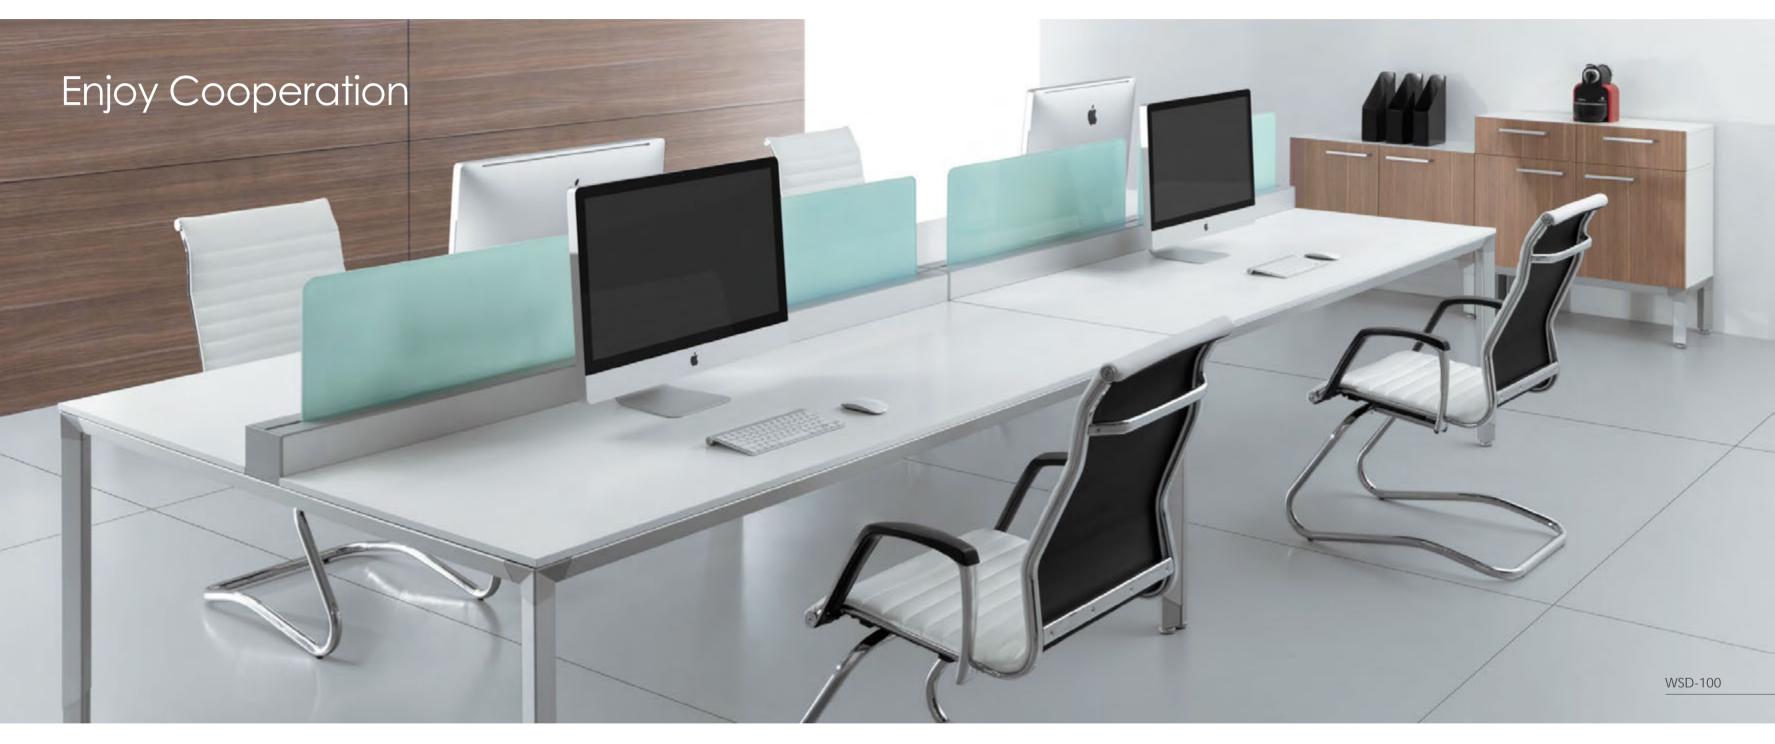

## Workstatior میز گروهی

میز گروهی:

د ا ر ا ی پر و فیل ۱ تتقال د هنــده تجهیــزات، کابلهـا و ســیمها و بــه همراه جدا کننده شیشهای

With cables and wires transmitter profil and glass divider

Dimensions (cm):

چیدمان و ابعاد بر اسـاس ســفارش میباشد. (طراحی آزاد)

Layout & sizes are based on demand. (Free design)

دسترســی بــه فن آوری و تجهیــز ات با کمک کانال هــای عبور کابل و ســیم که بر روی Access to technology is immediate thanks to the desktop power "میزهای گروهی"، همراه با جدا کننده شیشه ای تعبیه شده، بسیار سرعت یافته است. conduits integrated into our multiple workstations, with glass panels.