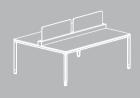

### میز جلسات:

صفحه پنج تکه به همراه شیار انتقال دهنده بـرق، تلفن و دیتــا با قابلیت جابجایی خروجی ها (قابلیت انتخابی)

Five pieces desktop with recess power and cable management track with movable outlets (Optional)

### Dimensions (cm):

FCD 1001: W180 x D130 x H74 FCD 1002 W240 x D130 x H74 FCD 1003: W300 x D130 x H74 سادگی و بر ازندگی در فرم های تجهیز ات به کار رفته، قابلیت فن آور انه نیرومندی را بــه نمایش می گــذارد و کاربردی بودن اجزای آن بخشــی از روح عملگر ایی را که فرآذین در محصولات خود جاری ساخته است، شکل می دهد.

### میز جلسات:

صفحه سه باند به همر اه محفظه انتقال دهنده عمودی کابل ها و سیم ها

Three bands desktop with cable and wires vertical transmitter box

### Dimensions (cm):

FCD 2001: W220 x D130 x H74 FCD 2002: W280 x D130 x H74 FCD 2003: W360 x D130 x H74 میز جلسات: صفحه از جنس ام.دی.اف لمینیت دار یاشیشهرنگ سفید با لبه های دیاموند شده

Laminated M.D.F Desktop or satinised glass inlay with diamond edges