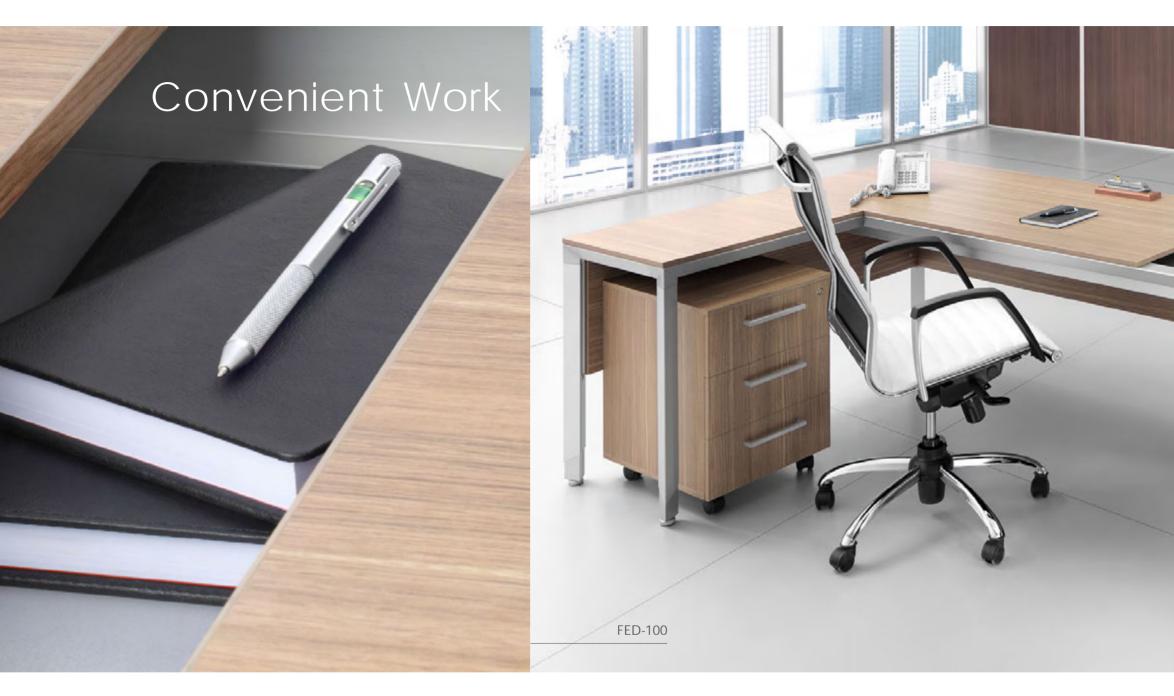

میز اداری:

قابلیـت الحـاق صفحه میـز متحرک جهت قرار دادن وسـایل و اســناد با امکان اســتفاده از خروجی های برق، تلفن و دیتا

Potential to join with a movable desktop to keep documents and stuff, with power, phone and data outlets.

Dimensions (cm):

FED 1001: W150 x D150 x H74 FED 1002: W160 x D150 x H74 FED 1003: W180 x D150 x H74 FED 1004: W200 x D150 x H74

The Concept is our response to changing technology with a view to galvanising the way in which work is organised. Sliding desktops are provided in a workspace where personal objects can be kept under surface.

این ایده، پاسخ ما به فن آوری در حال تغییر ، با نگاهی به بهتر ساختن مسیری است کــه کار در محیط اداری ســازمان یافته تر می شــود. صفحه میزهــای متحرک در یک فضای کاری به این منظور که وسایل شخصی بتواند در زیر صفحه میز نگهداری شود، مورد استفاده قرار می گیرد.